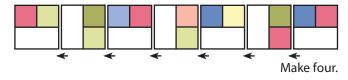

### Block Assembly

*Use 1/4" seams and press as arrows indicate throughout.* 

Assemble two Fabric A rectangles.

Rectangle Unit should measure 9 1/2" x 10".

Make thirty-two.

Make thirty-two.

With right sides facing, layer a Fabric B rectangle with a Rectangle Unit.

Pay close attention to unit placement.

Stitch  $\frac{1}{4}$ " away from the edge on the top and bottom.

Layered Unit should measure 9 1/2" x 10".

Make thirty-two.

Make thirty-two.

Cut the Layered Unit in half across the width.

No Bake Block should measure 9 1/2" x 9 1/2".

Make sixty-four.

You will not use one No Bake Block.

Make sixty-four.