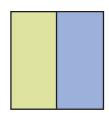

Pay close attention to unit placement.

Stitch  $\frac{1}{4}$ " away from the edge on the top and bottom.

Layered Unit should measure 9 1/2" x 10".

Make thirty-two.

Make thirty-two.

Cut the Layered Unit in half across the width.

No Bake Block should measure 9 1/2" x 9 1/2".

Make sixty-four.

You will not use one No Bake Block.

Make sixty-four.