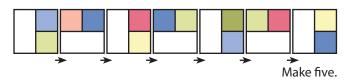

### Quiet Rows

Assemble seven No Bake Blocks.

Pay close attention to block placement.

Row One should measure 9 1/2" x 63 1/2".

Make five.

Assemble seven No Bake Blocks.

Pay close attention to block placement.