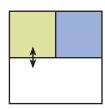

Pay close attention to unit placement.

Stitch  $\frac{1}{4}$ " away from the edge on the top and bottom.

Layered Unit should measure 9 1/2" x 10".

Make thirty-two.

Make thirty-two.

Cut the Layered Unit in half across the width.

No Bake Block should measure 9 1/2" x 9 1/2".

Make sixty-four.

You will not use one No Bake Block.

Make sixty-four.