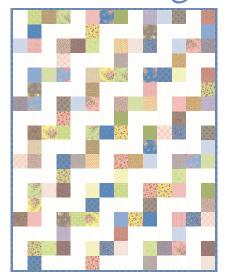

### Block Assembly

*Use 1/4" seams and press as arrows indicate throughout.* 

Assemble two Fabric A rectangles.

Rectangle Unit should measure 9 1/2" x 10".

Make thirty-two.

Make thirty-two.

With right sides facing, layer a Fabric B rectangle with a Rectangle Unit.