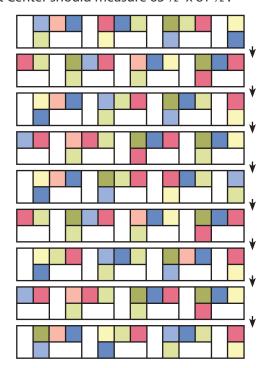

### Quiet Rows

Assemble seven No Bake Blocks.

Pay close attention to block placement.

Row One should measure 9 1/2" x 63 1/2".

Make five.

Assemble seven No Bake Blocks.

Pay close attention to block placement.

Row Two should measure 9 1/2" x 63 1/2".

Make four.

### Quilt Center

Assemble the Quilt Center.

Quilt Center should measure 63 1/2" x 81 1/2".