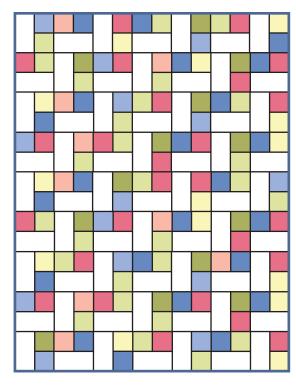

# No Bake Jolly Bar Quilt Pattern

Shortcut Pattern

Finished Size: 63 ½" x 81 ½"

### Quilt Center

Assemble the Quilt Center.

Quilt Center should measure 63 1/2" x 81 1/2".