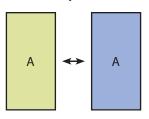

### Block Assembly

*Use 1/4" seams and press as arrows indicate throughout.* 

Assemble two Fabric A rectangles.

Rectangle Unit should measure 9 1/2" x 10".

Make thirty-two.

Make thirty-two.

With right sides facing, layer a Fabric B rectangle with a Rectangle Unit.

Pay close attention to unit placement.

Stitch  $\frac{1}{4}$ " away from the edge on the top and bottom.

Layered Unit should measure 9 1/2" x 10".

Make thirty-two.

Make thirty-two.

Cut the Layered Unit in half across the width.