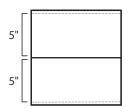

### Block Assembly

*Use 1/4" seams and press as arrows indicate throughout.* 

Assemble two Fabric A rectangles.

Rectangle Unit should measure 9 1/2" x 10".

Make thirty-two.

Make thirty-two.

With right sides facing, layer a Fabric B rectangle with a Rectangle Unit.

Pay close attention to unit placement.

Stitch  $\frac{1}{4}$ " away from the edge on the top and bottom.

Layered Unit should measure 9 1/2" x 10".

Make thirty-two.

Make thirty-two.

Cut the Layered Unit in half across the width.