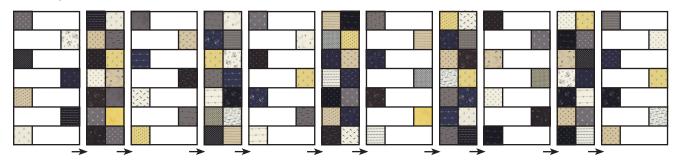

## Piecing Instructions

*Use 1/4" seams and press as arrows indicate throughout.* 

Assemble one 2  $\frac{1}{2}$ " square and one 2  $\frac{1}{2}$ " x 5" solid rectangle.

Rail Unit should measure 2 1/2" x 7".

Make forty-two.

Assemble seven Rail Units.

Rail Row should measure 7" x 14 1/2".

Make six.

1-866-826-2069 www.FatQuarterShop.com www.YouTube.com/FatQuarterShop

# Mini Charm Mix Table Runner Pattern

Assemble fourteen 2 1/2" squares.

Patchwork Row should measure 4 1/2" x 14 1/2".

Make five.