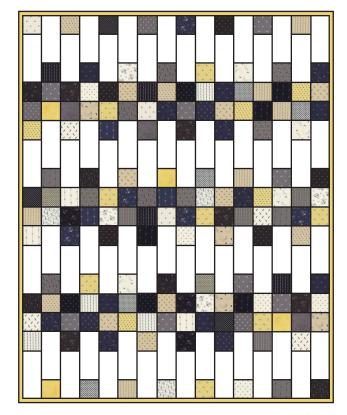

## crib Quiet

Finished Size: 32 1/2" x 38 1/2"

#### **Fabric Requirements:**

Four Mini Charm Packs or one hundred sixty 2 1/2" squares (Lakeside Gatherings Mini Charm Packs)

One Solid Charm Pack or thirty-two 5" squares

(White Bella Solids Charm Pack SKU# 9900PP-98)

#### **Cutting:**

Cut thirty-two solid 5" squares into:

64 - 2 1/2" x 5" rectangles

Cut binding fabric into:

5 - 2" x width of fabric strips