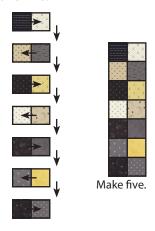

# Mini Charm Mix Table Runner Pattern

Assemble fourteen 2 1/2" squares.

Patchwork Row should measure 4 1/2" x 14 1/2".

Make five.