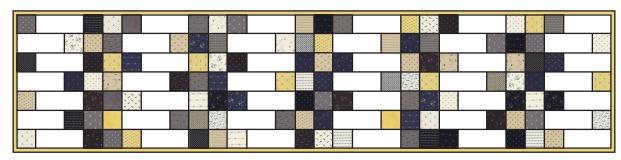

## Mini Charm Mix Table Runner Pattern

Finished Size: 14 1/2" x 59 1/2"

## Quilt Center

Assemble Quilt Center as shown.