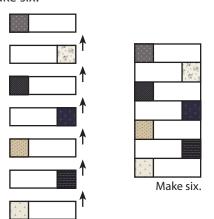

Make forty-two.

Assemble seven Rail Units.

Rail Row should measure 7" x 14 1/2".

Make six.

1-866-826-2069 www.FatQuarterShop.com www.YouTube.com/FatQuarterShop