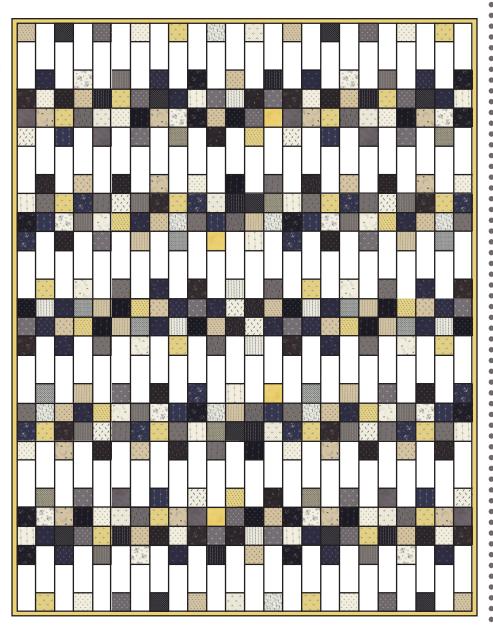

# Mini Charm Mix Sizing Guide

Finished Size: 48 ½" x 59 ½"

#### **Fabric Requirements:**

Ten Mini Charm Packs or three hundred eighty-four 2  $\frac{1}{2}$ " squares (Lakeside Gatherings Mini Charm Packs) Two Solid Charm Packs or seventy-two 5" squares

(White Bella Solids Charm Pack SKU# 9900PP-98)

#### **Cutting:**

Cut seventy-two solid 5" squares into: 144 - 2 ½" x 5" rectangles

Cut binding fabric into:

7 - 2" x width of fabric strips