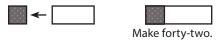

## Piecing Instructions

*Use 1/4" seams and press as arrows indicate throughout.* 

Assemble one 2  $\frac{1}{2}$ " square and one 2  $\frac{1}{2}$ " x 5" solid rectangle.

Rail Unit should measure 2 1/2" x 7".

Make forty-two.

Assemble seven Rail Units.

Rail Row should measure 7" x 14 1/2".

Make six.

1-866-826-2069 www.FatQuarterShop.com www.YouTube.com/FatQuarterShop