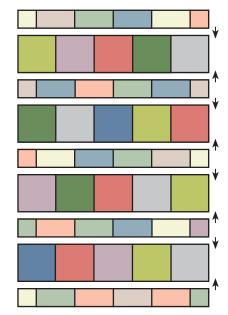

#### Step Two

Assemble five different dark print 10" squares as shown.

Dark Row should measure 10" x 48".

Make four total.

#### Step Three

Assemble six different light print 10" squares as shown.

Light Row Unit should measure 10" x 57 1/2".

Two light print 10" squares will not be used.

Make three total.

#### Quilt Center

Assemble five Light Rows and four Dark Rows as shown.

Quilt Center should measure 48" x 61".