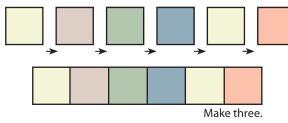

#### Step Three

Assemble six different light print 2  $\frac{1}{2}$ " squares. Light Row Unit should measure 2  $\frac{1}{2}$ " x 12  $\frac{1}{2}$ ".

Make three.

Two light print 2 ½" squares will not be used.