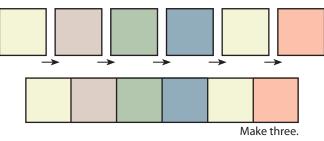

#### Step Three

Assemble six different light print 5" squares.

Light Row Unit should measure 5" x 27 1/2".

Make three.

Two light print 5" squares will not be used.