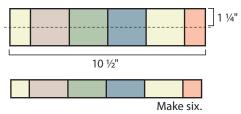

#### Step Five

Subcut each Shortened Light Row Unit into two 1  $\frac{1}{4}$ " x 10  $\frac{1}{2}$ " strips.

Light Row should measure 1  $\frac{1}{4}$ " x 10  $\frac{1}{2}$ ".

Make six.

One Light Row will not be used.

#### Quilt Center

Assemble five Light Rows and four Dark Rows. Quilt Center should measure 10  $\frac{1}{2}$ " x 12  $\frac{1}{4}$ ".