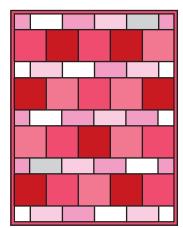

#### Quilt Center

Assemble five Light Rows and four Dark Rows as shown.

Quilt Center should measure 48" x 61".