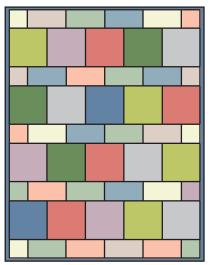

#### Quilt Center

Assemble five Light Rows and four Dark Rows as shown.

Quilt Center should measure 48" x 61".