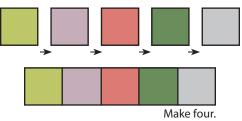

#### Step Two

Assemble five different dark print 2 <sup>1</sup>/<sub>2</sub>" squares.

Dark Row should measure 2 1/2" x 10 1/2".

Make four.