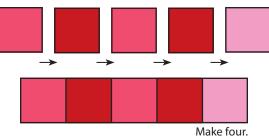

#### Step Two

Assemble five different dark print 10" squares as shown.

Dark Row should measure 10" x 48".

Make four total.