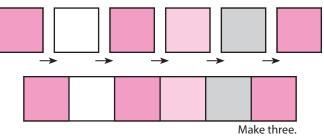

#### Step Three

Assemble six different light print 10" squares as shown.

Light Row Unit should measure 10" x 57 1/2".

Two light print 10" squares will not be used.

Make three total.