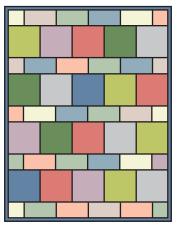

#### Quilt Center

Assemble five Light Rows and four Dark Rows as shown.

Quilt Center should measure 48" x 61".