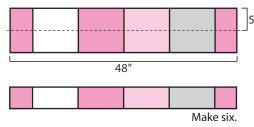

#### Step Two

Assemble five different dark print 10" squares as shown.

Dark Row should measure 10" x 48".

Make four total.

#### Step Three

Assemble six different light print 10" squares as shown.

Light Row Unit should measure 10" x 57 1/2".

Two light print 10" squares will not be used.

Make three total.

#### Step Five

Subcut each Shortened Light Row Unit into two 5" x 48" strips.

Light Row should measure 5" x 48".

Make six total.

One Light Row will not be used.