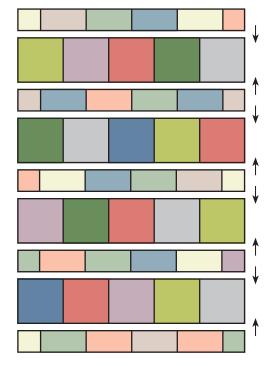

#### Quilt Center

Assemble five Light Rows and four Dark Rows as shown.

Quilt Center should measure 48" x 61".