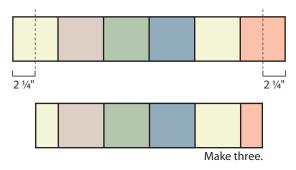

#### Step Four

Trim 2 ¼" from each short side of the Light Row Unit. Shortened Light Row Unit should measure 5" x 23". Make three.

### Step Five

Subcut each Shortened Light Row Unit into two  $2\frac{1}{2}$ " x 23" strips.

Light Row should measure 2 1/2" x 23".

Make six.

One Light Row will not be used.