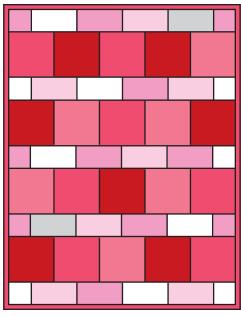

# Layer Cake Lemonade Quilt Pattern

Finished Size: 48" x 61"

#### Quilt Center

Assemble five Light Rows and four Dark Rows as shown.

Quilt Center should measure 48" x 61".