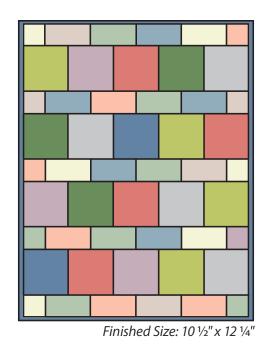

#### Quilt Center

Assemble five Light Rows and four Dark Rows. Quilt Center should measure 10  $\frac{1}{2}$ " x 12  $\frac{1}{4}$ ".

#### Step Two

Assemble five different dark print 2 <sup>1</sup>/<sub>2</sub>" squares.

Dark Row should measure 2 1/2" x 10 1/2".

Make four.

#### Step Three

Assemble six different light print 2  $\frac{1}{2}$ " squares. Light Row Unit should measure 2  $\frac{1}{2}$ " x 12  $\frac{1}{2}$ ".

Make three.

Two light print 2 ½" squares will not be used.