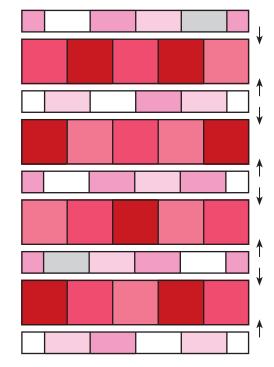

#### Quilt Center

Assemble five Light Rows and four Dark Rows as shown.

Quilt Center should measure 48" x 61".