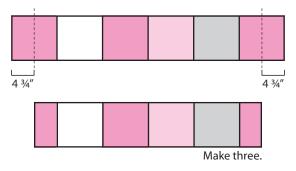

#### Step Four

Trim 4 <sup>3</sup>/<sub>4</sub>" from each short side of the Light Row Unit. Shortened Light Row Unit should measure 10" x 48". Make three total.

#### Step Five

Subcut each Shortened Light Row Unit into two 5" x 48" strips.

Light Row should measure 5" x 48".

Make six total.

One Light Row will not be used.