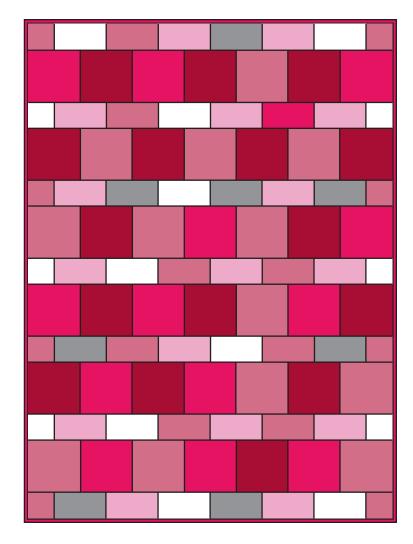

### Twin Quiet

Finished Size: 67" x 89"

#### Instructions:

Follow the instructions in the pattern.

Assemble seven different dark print 10" squares. Make six Square Rows.

Assemble eight different light print 10" squares. Make four Rectangle Row Units and then cut into eight Rectangle Rows.