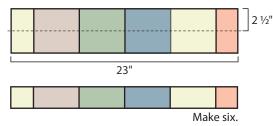

#### Step Two

Assemble five different dark print 5" squares.

Dark Row should measure 5" x 23".

Make four.

Make four.

#### Step Three

Assemble six different light print 5" squares.

Light Row Unit should measure 5" x 27 1/2".

Make three.

Two light print 5" squares will not be used.