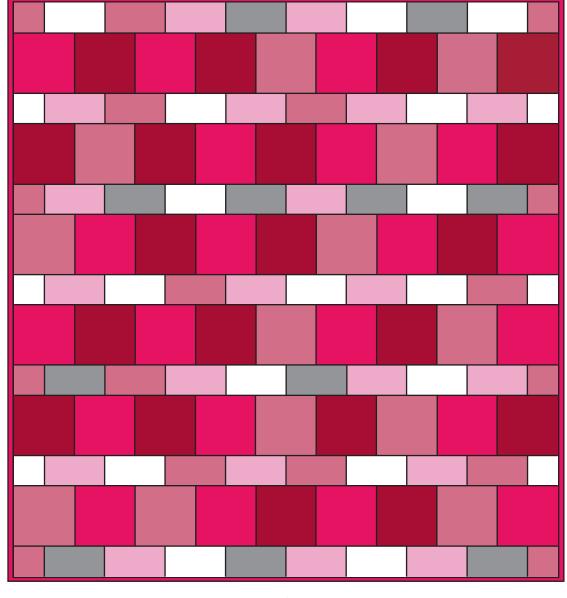

# Layer Cake Lemonade Quilt Pattern

Finished Size: 48" x 61"

#### Step Two

Assemble five different dark print 10" squares as shown.

Dark Row should measure 10" x 48".

Make four total.

#### Step Three

Assemble six different light print 10" squares as shown.

Light Row Unit should measure 10" x 57 1/2".

Two light print 10" squares will not be used.

Make three total.

#### Quilt Center

Assemble five Light Rows and four Dark Rows as shown.

Quilt Center should measure 48" x 61".