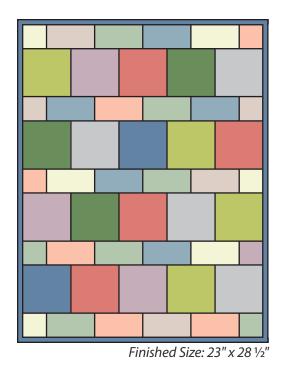

# Charm Pack !! Layer Cate Lemonade Quilt Pattern

#### Quilt Center

Assemble five Light Rows and four Dark Rows. Quilt Center should measure 23" x 28 ½".