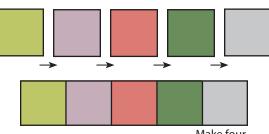

#### Step Two

Assemble five different dark print 5" squares.

Dark Row should measure 5" x 23".

Make four.

Make four.