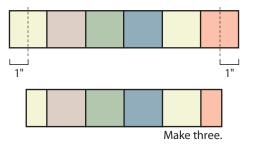

#### Step Four

Trim 1" from each short side of the Light Row Unit. Shortened Light Row Unit should measure 2  $\frac{1}{2}$ " x 10  $\frac{1}{2}$ ". Make three.

#### Step Five

Subcut each Shortened Light Row Unit into two 1  $\frac{1}{4}$ " x 10  $\frac{1}{2}$ " strips.

Light Row should measure 1  $\frac{1}{4}$ " x 10  $\frac{1}{2}$ ".

Make six.

One Light Row will not be used.