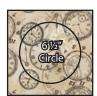

#### **Clock Faces**:

Using the templates provided,

Cut 1 - 11" circle from Fabric D.

Cut 1 - 12" circle from Fabric E.

Cut 1 - 9" circle from Fabric F.

Cut 1 - 6 ½" circle from Fabric G.

Cut 1 - 7 ¾" circle from Fabric H.