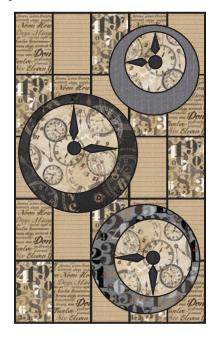

Designed by Jocelyn Ueng for It's Sew Emma Featuring the On Time collection by Whistler Studios for Windham Fabrics Finished Quilt Size: 24 ½" x 37"

Always look on our website before starting your project to see if there are any updates or corrections.

Pay close attention to row placement so seams nest. Quilt Center should measure 20 1/2" x 33".

#### **Quilt Assembly:**

Assemble the Quilt Center as shown. Quilt Center should measure 20 ½" x 33".

Assemble two Fabric P rectangles and the Quilt Center as shown.

Quilt Center should measure 24 1/2" x 33".

Assemble two Fabric O rectangles and the Quilt Center as shown.

Quilt Center should measure 24 1/2" x 37".