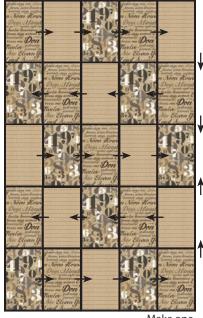

#### **Background Rows:**

Assemble two Fabric A rectangles, two Fabric B rectangles and one Fabric C rectangle as shown.

Unit should measure 7" x 20 1/2".

Repeat one more time.

Make two.

Assemble two Fabric C rectangles, two Fabric A rectangles and one Fabric B rectangle as shown.

Unit should measure 7" x 20 1/2".

Repeat one more time.

Make two.

Assemble two Fabric B rectangles, two Fabric C rectangles and one Fabric A rectangle as shown.

Unit should measure 7" x 20 1/2".

Make one.

Assemble Quilt Center as shown.

Pay close attention to row placement so seams nest. Quilt Center should measure 20 1/2" x 33".