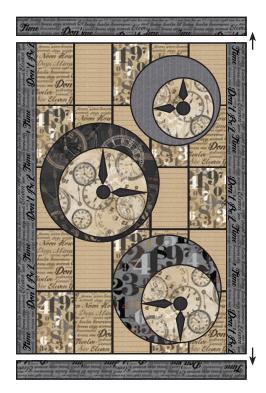

#### **Quilt Assembly:**

Assemble the Quilt Center as shown. Quilt Center should measure 20 ½" x 33".

Assemble two Fabric P rectangles and the Quilt Center as shown.

Quilt Center should measure 24 1/2" x 33".

Assemble two Fabric O rectangles and the Quilt Center as shown.

Quilt Center should measure 24 1/2" x 37".

#### Finishing:

Piece Fabric N strips end to end for binding. Quilt and bind as desired.

Templates are at 100% scale. Seam allowances not included.

Page 6 of 10

Templates are at 100% scale. Seam allowances not included.