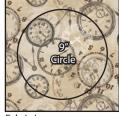

#### **Clock Faces**:

Using the templates provided,

Cut 1 - 11" circle from Fabric D.

Cut 1 - 12" circle from Fabric E.

Cut 1 - 9" circle from Fabric F.

Cut 1 - 6 ½" circle from Fabric G.

Cut 1 - 7 ¾" circle from Fabric H.

Cut 1 - 9" circle from Fabric I.

Cut 2 - 1 ½" x 4 ½" clock hands from Fabric J.

Cut 2 - 1 ½" x 4" clock hands from Fabric K.

Cut 2 - 1 ½" x 3" clock hands from Fabric L.

Cut 3 - 1 ½" circles from Fabric M.