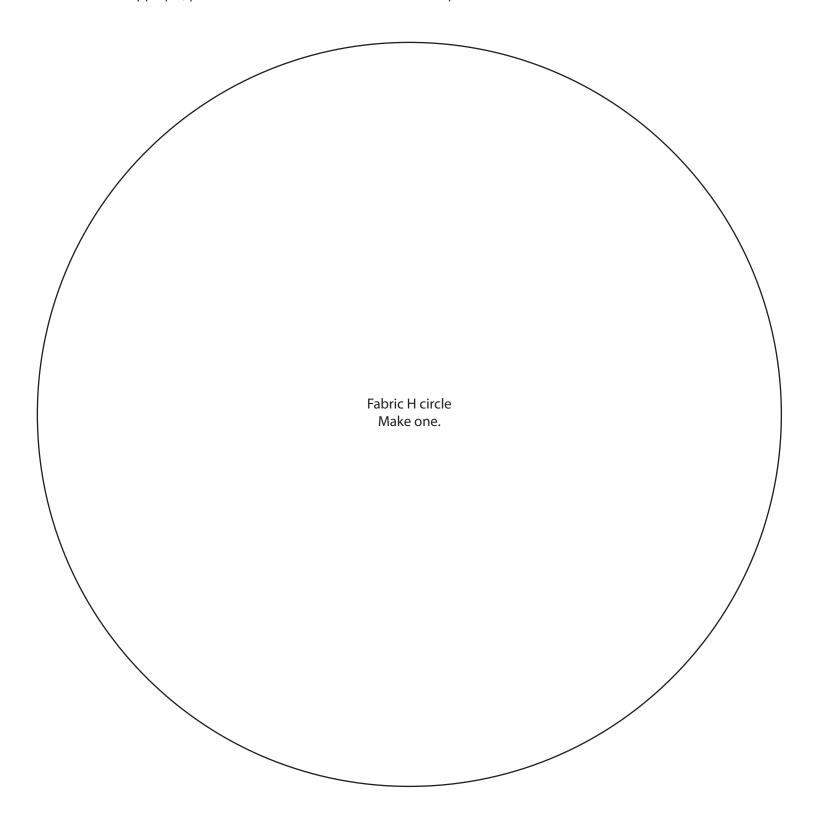

#### **Clock Faces**:

Using the templates provided,

Cut 1 - 11" circle from Fabric D.

Cut 1 - 12" circle from Fabric E.

Cut 1 - 9" circle from Fabric F.

Cut 1 - 6 ½" circle from Fabric G.

Cut 1 - 7 ¾" circle from Fabric H.

Applique two Fabric K clock hands, one Fabric M circle and the Fabric H circle as shown.

Applique the Fabric H circle and the Fabric D circle as shown.