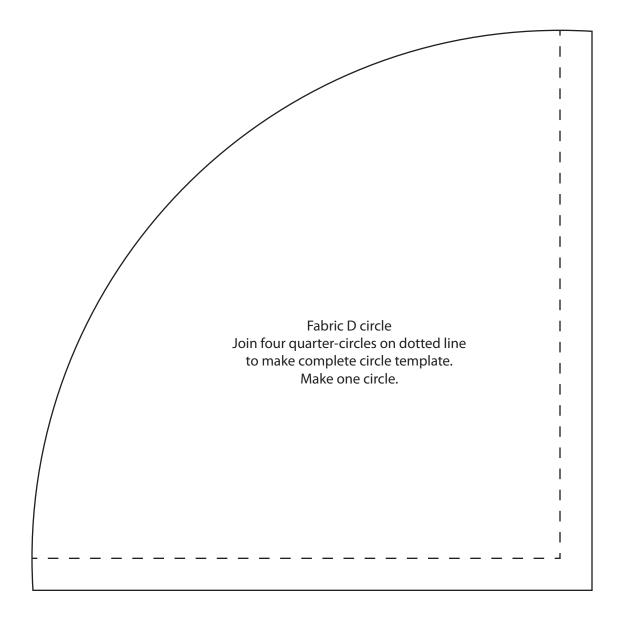

#### **Clock Faces**:

Using the templates provided,

Cut 1 - 11" circle from Fabric D.

Cut 1 - 12" circle from Fabric E.

Cut 1 - 9" circle from Fabric F.

Cut 1 - 6 ½" circle from Fabric G.

Cut 1 - 7 ¾" circle from Fabric H.

Cut 1 - 9" circle from Fabric I.

Cut 2 - 1 ½" x 4 ½" clock hands from Fabric J.

Cut 2 - 1 ½" x 4" clock hands from Fabric K.

Cut 2 - 1 ½" x 3" clock hands from Fabric L.

Cut 3 - 1 ½" circles from Fabric M.