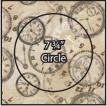

#### **Clock Faces**:

Using the templates provided,

Cut 1 - 11" circle from Fabric D.

Cut 1 - 12" circle from Fabric E.

Cut 1 - 9" circle from Fabric F.

Cut 1 - 6 ½" circle from Fabric G.

Cut 1 - 7 ¾" circle from Fabric H.