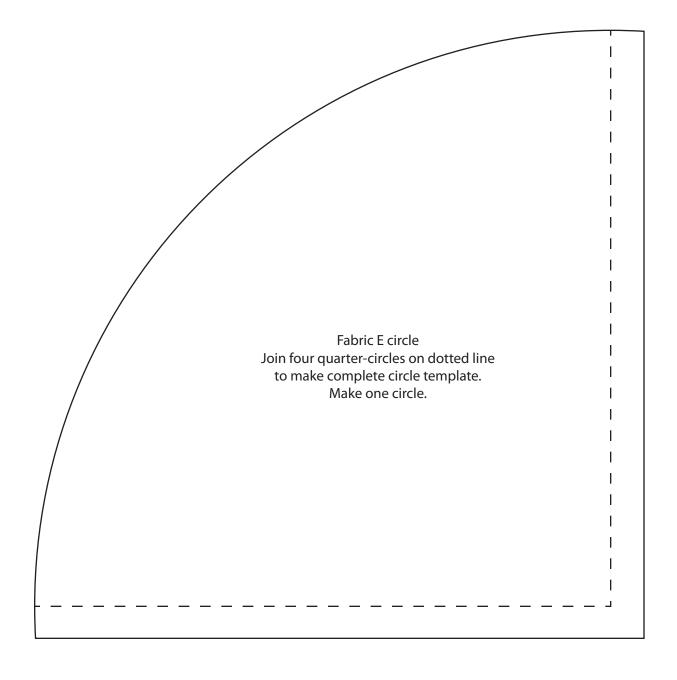

#### **Clock Faces**:

Using the templates provided,

Cut 1 - 11" circle from Fabric D.

Cut 1 - 12" circle from Fabric E.

Cut 1 - 9" circle from Fabric F.

Cut 1 - 6 ½" circle from Fabric G.

Cut 1 - 7 ¾" circle from Fabric H.

Applique the Fabric G circle and the Fabric F circle as shown.

Applique two Fabric J clock hands, one Fabric M circle and the Fabric I circle as shown.

Applique the Fabric I circle and the Fabric E circle as shown.