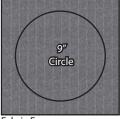

#### **Clock Faces**:

Using the templates provided,

Cut 1 - 11" circle from Fabric D.

Cut 1 - 12" circle from Fabric E.

Cut 1 - 9" circle from Fabric F.

Cut 1 - 6 ½" circle from Fabric G.

Cut 1 - 7 ¾" circle from Fabric H.

Cut 1 - 9" circle from Fabric I.

Cut 2 - 1 ½" x 4 ½" clock hands from Fabric J.

Cut 2 - 1 ½" x 4" clock hands from Fabric K.

Cut 2 - 1 ½" x 3" clock hands from Fabric L.

Cut 3 - 1 ½" circles from Fabric M.