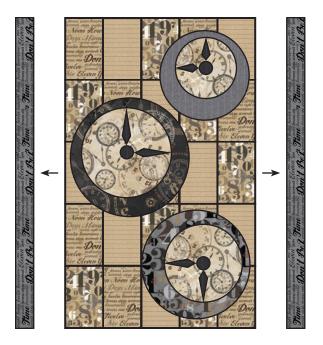

#### **Quilt Assembly:**

Assemble the Quilt Center as shown. Quilt Center should measure 20 ½" x 33".

Assemble two Fabric P rectangles and the Quilt Center as shown.

Quilt Center should measure 24 1/2" x 33".

Assemble two Fabric O rectangles and the Quilt Center as shown.

Quilt Center should measure 24 1/2" x 37".

#### Finishing:

Piece Fabric N strips end to end for binding. Quilt and bind as desired.

Templates are at 100% scale. Seam allowances not included.

Page 6 of 10

Templates are at 100% scale. Seam allowances not included.