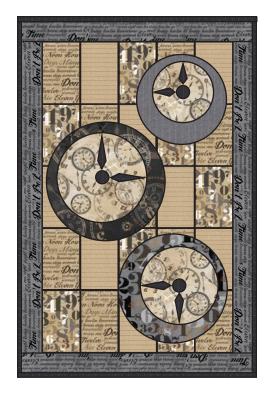

#### **Quilt Assembly:**

Assemble the Quilt Center as shown. Quilt Center should measure 20 ½" x 33".

Assemble two Fabric P rectangles and the Quilt Center as shown.

Quilt Center should measure 24 1/2" x 33".

Assemble two Fabric O rectangles and the Quilt Center as shown.

Quilt Center should measure 24 1/2" x 37".

#### Finishing:

Piece Fabric N strips end to end for binding. Quilt and bind as desired.

Templates are at 100% scale. Seam allowances not included.

Page 6 of 10

Templates are at 100% scale. Seam allowances not included.