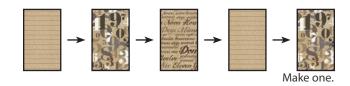

Unit should measure 7" x 20 1/2".

Repeat one more time.

Make two.

Assemble two Fabric B rectangles, two Fabric C rectangles and one Fabric A rectangle as shown.

Unit should measure 7" x 20 1/2".

Make one.

Assemble Quilt Center as shown.