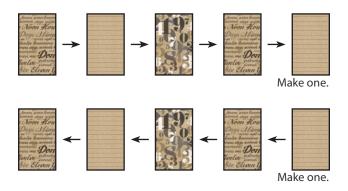

#### **Background Rows:**

Assemble two Fabric A rectangles, two Fabric B rectangles and one Fabric C rectangle as shown.

Unit should measure 7" x 20 1/2".

Repeat one more time.

Make two.

Assemble two Fabric C rectangles, two Fabric A rectangles and one Fabric B rectangle as shown.

Unit should measure 7" x 20 1/2".

Repeat one more time.

Make two.

Assemble two Fabric B rectangles, two Fabric C rectangles and one Fabric A rectangle as shown.

Unit should measure 7" x 20 1/2".

Make one.

Assemble Quilt Center as shown.