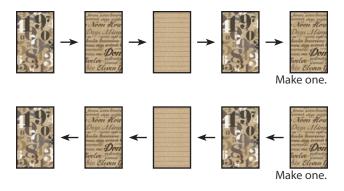

#### **Background Rows:**

Assemble two Fabric A rectangles, two Fabric B rectangles and one Fabric C rectangle as shown.

Unit should measure 7" x 20 1/2".

Repeat one more time.

Make two.

Assemble two Fabric C rectangles, two Fabric A rectangles and one Fabric B rectangle as shown.

Unit should measure 7" x 20 1/2".

Repeat one more time.

Make two.

Assemble two Fabric B rectangles, two Fabric C rectangles and one Fabric A rectangle as shown.

Unit should measure 7" x 20 1/2".

Make one.

Assemble Quilt Center as shown.