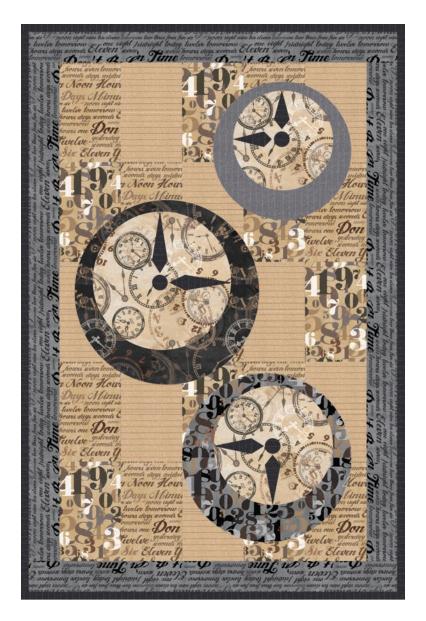

Designed by Jocelyn Ueng for It's Sew Emma Featuring the On Time collection by Whistler Studios for Windham Fabrics Finished Quilt Size: 24 ½" x 37"

Always look on our website before starting your project to see if there are any updates or corrections.