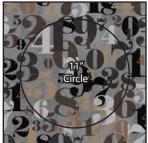

#### **Clock Faces**:

Using the templates provided,

Cut 1 - 11" circle from Fabric D.

Cut 1 - 12" circle from Fabric E.

Cut 1 - 9" circle from Fabric F.

Cut 1 - 6 ½" circle from Fabric G.

Cut 1 - 7 ¾" circle from Fabric H.

Cut 1 - 9" circle from Fabric I.

Cut 2 - 1 ½" x 4 ½" clock hands from Fabric J.

Cut 2 - 1 ½" x 4" clock hands from Fabric K.

Cut 2 - 1 ½" x 3" clock hands from Fabric L.

Cut 3 - 1 ½" circles from Fabric M.