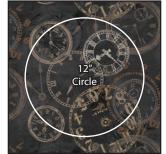

#### **Clock Faces**:

Using the templates provided,

Cut 1 - 11" circle from Fabric D.

Cut 1 - 12" circle from Fabric E.

Cut 1 - 9" circle from Fabric F.

Cut 1 - 6 ½" circle from Fabric G.

Cut 1 - 7 ¾" circle from Fabric H.