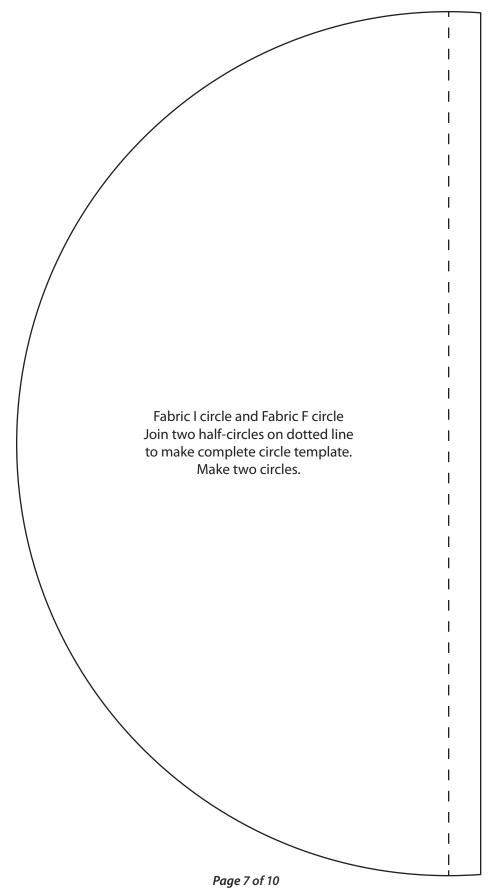

#### **Clock Faces**:

Using the templates provided,

Cut 1 - 11" circle from Fabric D.

Cut 1 - 12" circle from Fabric E.

Cut 1 - 9" circle from Fabric F.

Cut 1 - 6 ½" circle from Fabric G.

Cut 1 - 7 ¾" circle from Fabric H.

Cut 1 - 9" circle from Fabric I.

Cut 2 - 1 ½" x 4 ½" clock hands from Fabric J.

Cut 2 - 1 ½" x 4" clock hands from Fabric K.

Cut 2 - 1 ½" x 3" clock hands from Fabric L.

Cut 3 - 1 ½" circles from Fabric M.

Applique the Fabric G circle and the Fabric F circle as shown.

Applique two Fabric J clock hands, one Fabric M circle and the Fabric I circle as shown.

Applique the Fabric I circle and the Fabric E circle as shown.