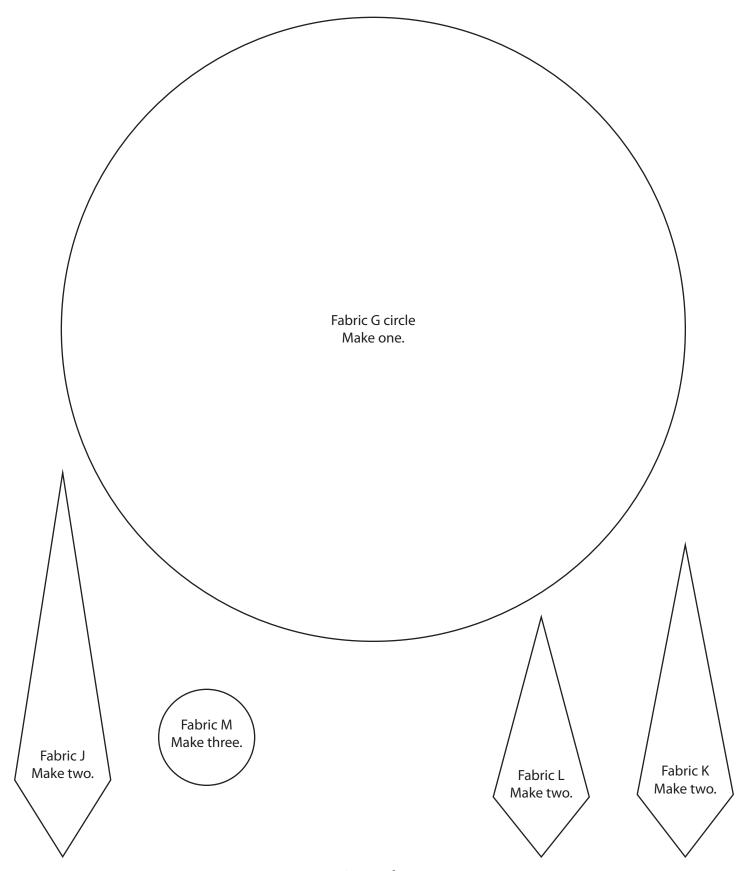

#### **Clock Faces**:

Using the templates provided,

Cut 1 - 11" circle from Fabric D.

Cut 1 - 12" circle from Fabric E.

Cut 1 - 9" circle from Fabric F.

Cut 1 - 6 ½" circle from Fabric G.

Cut 1 - 7 ¾" circle from Fabric H.

Cut 1 - 9" circle from Fabric I.

Cut 2 - 1 ½" x 4 ½" clock hands from Fabric J.

Cut 2 - 1 ½" x 4" clock hands from Fabric K.

Cut 2 - 1 ½" x 3" clock hands from Fabric L.

Cut 3 - 1 ½" circles from Fabric M.

Fabric E

Fabric F

Fabric G

Fabric H

Fabric J Make two.

Fabric K Make two.

Fabric I

Fabric I Make two.

Make three.

When appliqueing clock faces, use your preferred applique method. Heat'n Bond Adhesive is recommended - follow the manufacturer's directions.

Applique two Fabric L clock hands, one Fabric M circle and the Fabric G circle as shown.