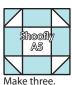

Assemble two Fabric D triangles, four Fabric E squares and three Shoofly B Blocks as shown. Make two.

Assemble two Fabric D triangles, five Shoofly A Blocks and four Shoofly B Blocks as shown. Make two.

Assemble two Fabric D triangles, five Fabric E squares and four Shoofly B Blocks as shown. Make one.

Assemble Quilt Center as shown.

Quilt Center should measure 49 ½" x 69 ½".