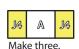

Cut apart on the marked line.

Fabric B/I Half Square Triangle Unit should measure 2 ½" x 2 ½".

Make 72.

Assemble two matching Fabric B/I Half Square Triangle Units and one matching Fabric J rectangle as shown.

Fabric B/I/J Unit should measure 2 1/2" x 7 1/2".

Make 36.

Assemble two matching Fabric J rectangles and one Fabric A square as shown.

Fabric J/A Unit should measure 3 ½" x 7 ½".

Make 18.

Assemble two matching Fabric B/I/J Units and one matching Fabric J/A Unit as shown.