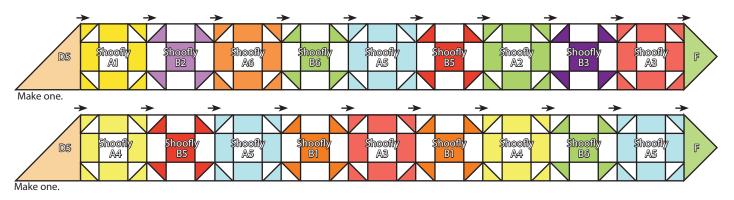

#### **Row Assembly:**

Assemble two Fabric D triangles and one Shoofly A Block as shown.

.....

Make two.

Assemble two Fabric D triangles, two Fabric E squares and one Shoofly B Block as shown. Make two.

Assemble two Fabric D triangles, three Shoofly A Blocks and two Shoofly B Blocks as shown. Make two.

Assemble two Fabric D triangles, four Fabric E squares and three Shoofly B Blocks as shown. Make two.

Assemble two Fabric D triangles, five Shoofly A Blocks and four Shoofly B Blocks as shown. Make two.

Assemble two Fabric D triangles, five Fabric E squares and four Shoofly B Blocks as shown. Make one.

Assemble Quilt Center as shown.

Quilt Center should measure 49 ½" x 69 ½".