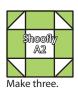

#### **Shoofly A Block Assembly:**

Draw a diagonal line on the wrong side of the Fabric B squares.

With right sides facing, layer a Fabric B square with a Fabric I square.

Stitch ¼" from each side of the drawn line.

Cut apart on the marked line.

Fabric B/I Half Square Triangle Unit should measure 2 ½" x 2 ½".

Make 72.

Assemble two matching Fabric B/I Half Square Triangle Units and one matching Fabric J rectangle as shown.

Fabric B/I/J Unit should measure 2 1/2" x 7 1/2".

Make 36.

Assemble two matching Fabric J rectangles and one Fabric A square as shown.

Fabric J/A Unit should measure 3 ½" x 7 ½".

Make 18.

Assemble two matching Fabric B/I/J Units and one matching Fabric J/A Unit as shown.

Shoofly A Block should measure 7 1/2" x 7 1/2".

Make 18.

**Shoofly B Block Assembly:** 

With right sides facing, layer a Fabric B square with a Fabric H square.

Stitch ¼" from each side of the drawn line.