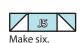

Fabric B/I/J Unit should measure 2 1/2" x 7 1/2".

Make 36.

Assemble two matching Fabric J rectangles and one Fabric A square as shown.

Fabric J/A Unit should measure 3 ½" x 7 ½".

Make 18.

Assemble two matching Fabric B/I/J Units and one matching Fabric J/A Unit as shown.