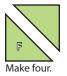

Shoofly B Block should measure 7 1/2" x 7 1/2".

Make 24.

Cut the Fabric F squares on the diagonal once.

Cut the Fabric D squares on the diagonal twice. Make 20.