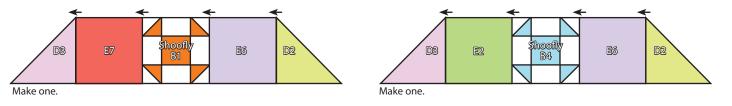

#### **Row Assembly:**

Assemble two Fabric D triangles and one Shoofly A Block as shown.

.....

Make two.

Assemble two Fabric D triangles, two Fabric E squares and one Shoofly B Block as shown. Make two.

Assemble two Fabric D triangles, three Shoofly A Blocks and two Shoofly B Blocks as shown. Make two.

Assemble two Fabric D triangles, four Fabric E squares and three Shoofly B Blocks as shown. Make two.

Assemble two Fabric D triangles, five Shoofly A Blocks and four Shoofly B Blocks as shown. Make two.