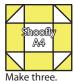

#### **Row Assembly:**

Assemble two Fabric D triangles and one Shoofly A Block as shown.

.....

Make two.

Assemble two Fabric D triangles, two Fabric E squares and one Shoofly B Block as shown. Make two.

Assemble two Fabric D triangles, three Shoofly A Blocks and two Shoofly B Blocks as shown. Make two.

Assemble two Fabric D triangles, four Fabric E squares and three Shoofly B Blocks as shown. Make two.

Assemble two Fabric D triangles, five Shoofly A Blocks and four Shoofly B Blocks as shown. Make two.