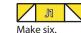

Fabric B/I/J Unit should measure 2 1/2" x 7 1/2".

Make 36.

Assemble two matching Fabric J rectangles and one Fabric A square as shown.

Fabric J/A Unit should measure 3 ½" x 7 ½".

Make 18.

Assemble two matching Fabric B/I/J Units and one matching Fabric J/A Unit as shown.