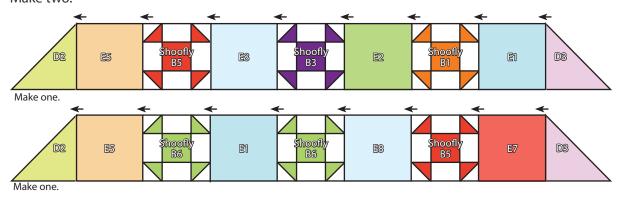

#### **Row Assembly:**

Assemble two Fabric D triangles and one Shoofly A Block as shown.

.....

Make two.

Assemble two Fabric D triangles, two Fabric E squares and one Shoofly B Block as shown. Make two.

Assemble two Fabric D triangles, three Shoofly A Blocks and two Shoofly B Blocks as shown. Make two.

Assemble two Fabric D triangles, four Fabric E squares and three Shoofly B Blocks as shown. Make two.

Assemble two Fabric D triangles, five Shoofly A Blocks and four Shoofly B Blocks as shown. Make two.

Assemble two Fabric D triangles, five Fabric E squares and four Shoofly B Blocks as shown. Make one.

Assemble Quilt Center as shown.

Quilt Center should measure 49 ½" x 69 ½".