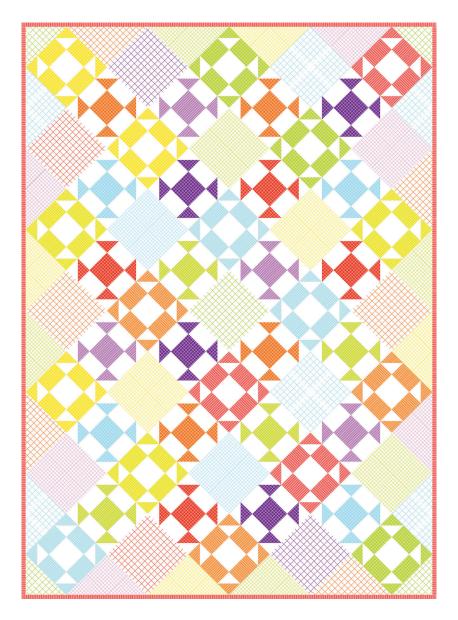

Designed by Jocelyn Ueng for It's Sew Emma Featuring the Citrus collection from Windham Fabrics Finished Quilt Size: 49 ½" x 69 ½"

Always look on our website before starting your project to see if there are any updates or corrections.

#### **Row Assembly:**

Assemble two Fabric D triangles and one Shoofly A Block as shown.

.....

Make two.

Assemble two Fabric D triangles, two Fabric E squares and one Shoofly B Block as shown. Make two.

Assemble two Fabric D triangles, three Shoofly A Blocks and two Shoofly B Blocks as shown. Make two.

Assemble two Fabric D triangles, four Fabric E squares and three Shoofly B Blocks as shown. Make two.

Assemble two Fabric D triangles, five Shoofly A Blocks and four Shoofly B Blocks as shown. Make two.

Assemble two Fabric D triangles, five Fabric E squares and four Shoofly B Blocks as shown. Make one.

Assemble Quilt Center as shown.

Quilt Center should measure 49 ½" x 69 ½".