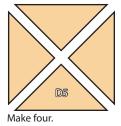

Shoofly B Block should measure 7 1/2" x 7 1/2".

Make 24.

Cut the Fabric F squares on the diagonal once.

Cut the Fabric D squares on the diagonal twice. Make 20.