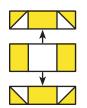

Cut apart on the marked line.

Fabric B/H Half Square Triangle Unit should measure 2 ½" x 2 ½".

Make 96.

Assemble two matching Fabric B/H Half Square Triangle Units and one Fabric C rectangle as shown.

Fabric B/H/C Unit should measure 2 ½" x 7 ½".

Make 48.

Assemble two Fabric C rectangles and one Fabric G square as shown.

Fabric C/G Unit should measure 3 1/2" x 7 1/2".

Make 24.

Assemble two matching Fabric B/H/C Units and one matching Fabric C/G Unit as shown.