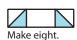

Make 48.

Assemble two Fabric C rectangles and one Fabric G square as shown.

Fabric C/G Unit should measure 3 1/2" x 7 1/2".

Make 24.

Assemble two matching Fabric B/H/C Units and one matching Fabric C/G Unit as shown.

Shoofly B Block should measure 7 1/2" x 7 1/2".

Make 24.

Cut the Fabric F squares on the diagonal once.

Cut the Fabric D squares on the diagonal twice. Make 20.