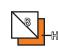

#### **Shoofly A Block Assembly:**

Draw a diagonal line on the wrong side of the Fabric B squares.

With right sides facing, layer a Fabric B square with a Fabric I square.

Stitch ¼" from each side of the drawn line.

Shoofly A Block should measure 7 1/2" x 7 1/2".

Make 18.

**Shoofly B Block Assembly:** 

With right sides facing, layer a Fabric B square with a Fabric H square.

Stitch ¼" from each side of the drawn line.