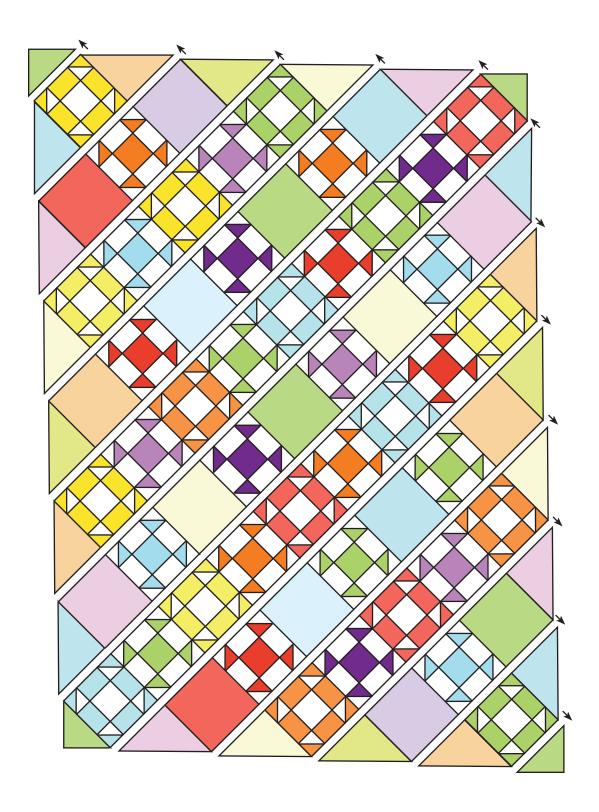

Assemble two Fabric D triangles, five Fabric E squares and four Shoofly B Blocks as shown. Make one.

Assemble Quilt Center as shown.

Quilt Center should measure 49 ½" x 69 ½".