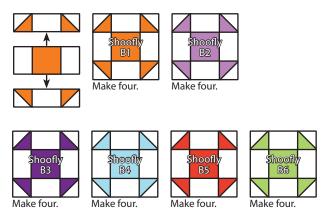

Shoofly A Block should measure 7 1/2" x 7 1/2".

Make 18.

**Shoofly B Block Assembly:** 

With right sides facing, layer a Fabric B square with a Fabric H square.

Stitch ¼" from each side of the drawn line.

Cut apart on the marked line.

Fabric B/H Half Square Triangle Unit should measure 2 ½" x 2 ½".

Make 96.

Assemble two matching Fabric B/H Half Square Triangle Units and one Fabric C rectangle as shown.

Fabric B/H/C Unit should measure 2 ½" x 7 ½".

Make 48.

Assemble two Fabric C rectangles and one Fabric G square as shown.

Fabric C/G Unit should measure 3 1/2" x 7 1/2".

Make 24.

Assemble two matching Fabric B/H/C Units and one matching Fabric C/G Unit as shown.

Shoofly B Block should measure 7 1/2" x 7 1/2".

Make 24.

Cut the Fabric F squares on the diagonal once.

Cut the Fabric D squares on the diagonal twice. Make 20.