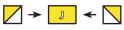

Fabric B/I/J Unit should measure 2 1/2" x 7 1/2".

Make 36.

Assemble two matching Fabric J rectangles and one Fabric A square as shown.

Fabric J/A Unit should measure 3 ½" x 7 ½".

Make 18.

Assemble two matching Fabric B/I/J Units and one matching Fabric J/A Unit as shown.