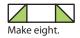

Fabric B/I/J Unit should measure 2 1/2" x 7 1/2".

Make 36.

Assemble two matching Fabric J rectangles and one Fabric A square as shown.

Fabric J/A Unit should measure 3 ½" x 7 ½".

Make 18.

Assemble two matching Fabric B/I/J Units and one matching Fabric J/A Unit as shown.

Shoofly A Block should measure 7 1/2" x 7 1/2".

Make 18.

**Shoofly B Block Assembly:** 

With right sides facing, layer a Fabric B square with a Fabric H square.

Stitch ¼" from each side of the drawn line.