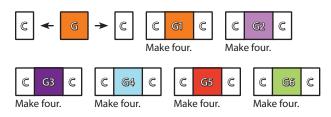

#### **Shoofly A Block Assembly:**

Draw a diagonal line on the wrong side of the Fabric B squares.

With right sides facing, layer a Fabric B square with a Fabric I square.

Stitch ¼" from each side of the drawn line.

Cut apart on the marked line.

Fabric B/I Half Square Triangle Unit should measure 2 ½" x 2 ½".

Make 72.

Assemble two matching Fabric B/I Half Square Triangle Units and one matching Fabric J rectangle as shown.

Fabric B/I/J Unit should measure 2 1/2" x 7 1/2".

Make 36.

Assemble two matching Fabric J rectangles and one Fabric A square as shown.

Fabric J/A Unit should measure 3 ½" x 7 ½".

Make 18.

Assemble two matching Fabric B/I/J Units and one matching Fabric J/A Unit as shown.

Shoofly A Block should measure 7 1/2" x 7 1/2".

Make 18.

**Shoofly B Block Assembly:** 

With right sides facing, layer a Fabric B square with a Fabric H square.

Stitch ¼" from each side of the drawn line.