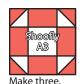

#### **Row Assembly:**

Assemble two Fabric D triangles and one Shoofly A Block as shown.

.....

Make two.

Assemble two Fabric D triangles, two Fabric E squares and one Shoofly B Block as shown. Make two.

Assemble two Fabric D triangles, three Shoofly A Blocks and two Shoofly B Blocks as shown. Make two.