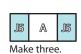

Fabric B/I/J Unit should measure 2 1/2" x 7 1/2".

Make 36.

Assemble two matching Fabric J rectangles and one Fabric A square as shown.

Fabric J/A Unit should measure 3 ½" x 7 ½".

Make 18.

Assemble two matching Fabric B/I/J Units and one matching Fabric J/A Unit as shown.

Shoofly A Block should measure 7 1/2" x 7 1/2".

Make 18.

**Shoofly B Block Assembly:** 

With right sides facing, layer a Fabric B square with a Fabric H square.

Stitch ¼" from each side of the drawn line.