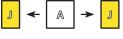

Fabric B/I/J Unit should measure 2 1/2" x 7 1/2".

Make 36.

Assemble two matching Fabric J rectangles and one Fabric A square as shown.

Fabric J/A Unit should measure 3 ½" x 7 ½".

Make 18.

Assemble two matching Fabric B/I/J Units and one matching Fabric J/A Unit as shown.