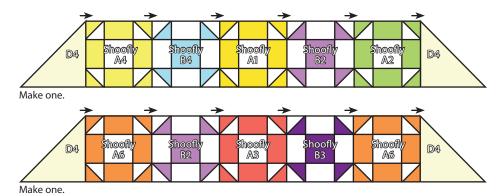

Assemble two Fabric D triangles, four Fabric E squares and three Shoofly B Blocks as shown. Make two.

Assemble two Fabric D triangles, five Shoofly A Blocks and four Shoofly B Blocks as shown. Make two.

Assemble two Fabric D triangles, five Fabric E squares and four Shoofly B Blocks as shown. Make one.

Assemble Quilt Center as shown.

Quilt Center should measure 49 ½" x 69 ½".