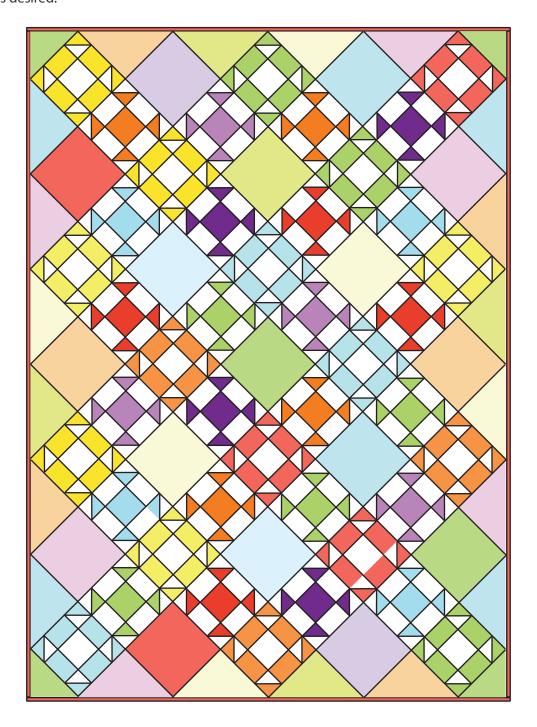

#### **Row Assembly:**

Assemble two Fabric D triangles and one Shoofly A Block as shown.

.....

Make two.

Assemble two Fabric D triangles, two Fabric E squares and one Shoofly B Block as shown. Make two.

Assemble two Fabric D triangles, three Shoofly A Blocks and two Shoofly B Blocks as shown. Make two.

Assemble two Fabric D triangles, four Fabric E squares and three Shoofly B Blocks as shown. Make two.

Assemble two Fabric D triangles, five Shoofly A Blocks and four Shoofly B Blocks as shown. Make two.

Assemble two Fabric D triangles, five Fabric E squares and four Shoofly B Blocks as shown. Make one.

Assemble Quilt Center as shown.

Quilt Center should measure 49 ½" x 69 ½".