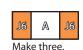

Fabric B/I/J Unit should measure 2 1/2" x 7 1/2".

Make 36.

Assemble two matching Fabric J rectangles and one Fabric A square as shown.

Fabric J/A Unit should measure 3 ½" x 7 ½".

Make 18.

Assemble two matching Fabric B/I/J Units and one matching Fabric J/A Unit as shown.

Shoofly A Block should measure 7 1/2" x 7 1/2".

Make 18.

**Shoofly B Block Assembly:** 

With right sides facing, layer a Fabric B square with a Fabric H square.

Stitch ¼" from each side of the drawn line.