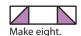

Fabric B/I/J Unit should measure 2 1/2" x 7 1/2".

Make 36.

Assemble two matching Fabric J rectangles and one Fabric A square as shown.

Fabric J/A Unit should measure 3 ½" x 7 ½".

Make 18.

Assemble two matching Fabric B/I/J Units and one matching Fabric J/A Unit as shown.

Shoofly A Block should measure 7 1/2" x 7 1/2".

Make 18.

**Shoofly B Block Assembly:** 

With right sides facing, layer a Fabric B square with a Fabric H square.

Stitch ¼" from each side of the drawn line.