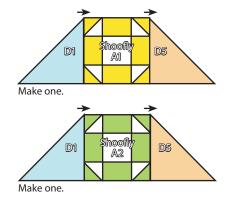

#### **Row Assembly:**

Assemble two Fabric D triangles and one Shoofly A Block as shown.

.....

Make two.

Assemble two Fabric D triangles, two Fabric E squares and one Shoofly B Block as shown. Make two.

Assemble two Fabric D triangles, three Shoofly A Blocks and two Shoofly B Blocks as shown. Make two.