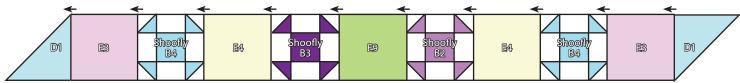

Assemble two Fabric D triangles, five Fabric E squares and four Shoofly B Blocks as shown. Make one.

Assemble Quilt Center as shown.

Quilt Center should measure 49 ½" x 69 ½".