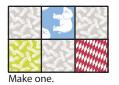

#### **Block Assembly:**

Assemble two Fabric J rectangles and one Fabric A square as shown.

Fabric J/A Unit should measure 3 1/2" x 7 1/2".

Repeat three more times.

Make four.

Assemble two Fabric K rectangles and one Fabric J/A Unit as shown.

Square Block should measure 7 1/2" x 7 1/2".

Repeat three more times.

Make four.

Assemble two Fabric F squares and one Fabric I square as shown.

Fabric F/I/F Unit should measure 4" x 11".

Repeat three more times. Pay close attention to the direction of the elephant print.