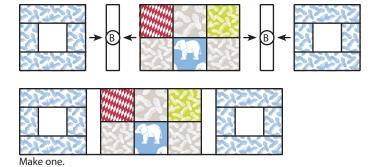

Row Two should measure 11" x 28".

Make one.

iviake one.

Assemble two Square Blocks, two Fabric B rectangles and one Rectangle Block as shown.

Row Three should measure 7 1/2" x 28".

Make one.