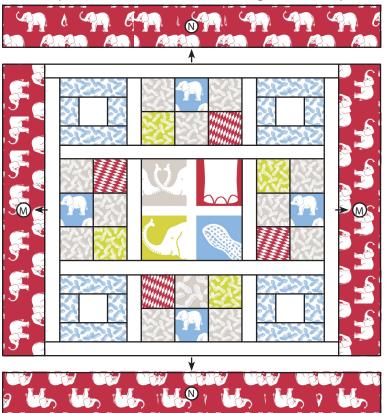

Attach side outer borders using Fabric M strips.

Attach top and bottom outer borders using Fabric N strips.