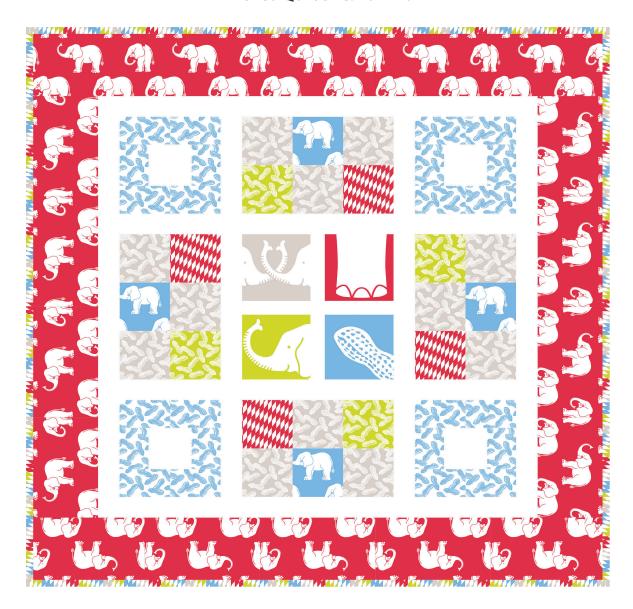

Designed by Sarah Price of It's Sew Emma
Featuring the Trunk Show collection from Windham Fabrics
Finished Ouilt Size: 40" x 40"

Always look on our website before starting your project to see if there are any updates or corrections.