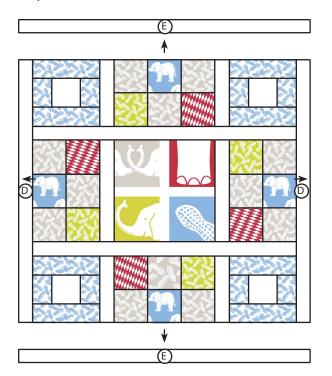

#### **Quilt Assembly:**

Assemble Row One, Row Two, Row Three and two Fabric D rectangles as shown.

Quilt Center should measure 28" x 28".

Attach side inner borders using Fabric D strips. Attach top and bottom inner borders using Fabric E strips.