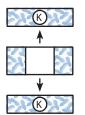

#### **Block Assembly:**

Assemble two Fabric J rectangles and one Fabric A square as shown.

Fabric J/A Unit should measure 3 1/2" x 7 1/2".

Repeat three more times.

Make four.

Assemble two Fabric K rectangles and one Fabric J/A Unit as shown.

Square Block should measure 7 1/2" x 7 1/2".

Repeat three more times.

Make four.

Assemble two Fabric F squares and one Fabric I square as shown.

Fabric F/I/F Unit should measure 4" x 11".

Repeat three more times. Pay close attention to the direction of the elephant print.