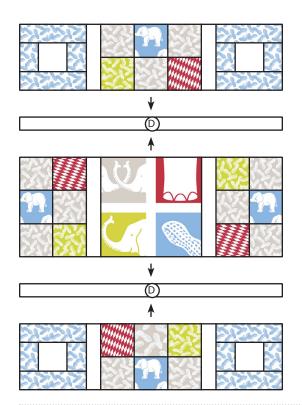

#### **Quilt Assembly:**

Assemble Row One, Row Two, Row Three and two Fabric D rectangles as shown.

Quilt Center should measure 28" x 28".

Attach side inner borders using Fabric D strips. Attach top and bottom inner borders using Fabric E strips.