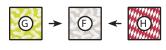

Make four.

Assemble one Fabric G square, one Fabric F square and one Fabric H square as shown.

Fabric G/F/H Unit should measure 4" x 11".

Repeat three more times.

Make four.

Assemble one Fabric F/I/F Unit and one Fabric G/F/H Unit as shown.