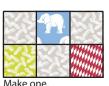

Square Block should measure 7 1/2" x 7 1/2".

Repeat three more times.

Make four.

Assemble two Fabric F squares and one Fabric I square as shown.

Fabric F/I/F Unit should measure 4" x 11".

Repeat three more times. Pay close attention to the direction of the elephant print.

Make four.

Assemble one Fabric G square, one Fabric F square and one Fabric H square as shown.

Fabric G/F/H Unit should measure 4" x 11".

Repeat three more times.

Make four.

Assemble one Fabric F/I/F Unit and one Fabric G/F/H Unit as shown.