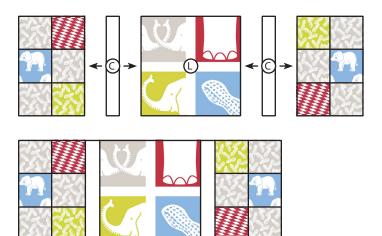

#### **Row Assembly:**

Assemble two Square Blocks, two Fabric B rectangles and one Rectangle Block as shown.

Row One should measure 7 1/2" x 28".

Make one.

Make one.

Assemble two Rectangle Blocks, two Fabric C rectangles and one Fabric L square as shown.

Row Two should measure 11" x 28".

Make one.

iviake one.

Assemble two Square Blocks, two Fabric B rectangles and one Rectangle Block as shown.

Row Three should measure 7 1/2" x 28".

Make one.