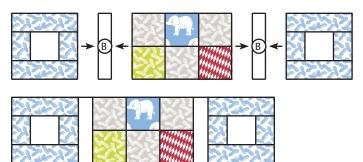

#### **Row Assembly:**

Assemble two Square Blocks, two Fabric B rectangles and one Rectangle Block as shown.

Row One should measure 7 1/2" x 28".

Make one.

Make one.

Assemble two Rectangle Blocks, two Fabric C rectangles and one Fabric L square as shown.