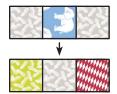

#### **Block Assembly:**

Assemble two Fabric J rectangles and one Fabric A square as shown.

Fabric J/A Unit should measure 3 1/2" x 7 1/2".

Repeat three more times.

Make four.

Assemble two Fabric K rectangles and one Fabric J/A Unit as shown.

Square Block should measure 7 1/2" x 7 1/2".

Repeat three more times.

Make four.

Assemble two Fabric F squares and one Fabric I square as shown.

Fabric F/I/F Unit should measure 4" x 11".

Repeat three more times. Pay close attention to the direction of the elephant print.