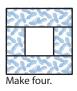

Square Block should measure 7 1/2" x 7 1/2".

Repeat three more times.

Make four.

Assemble two Fabric F squares and one Fabric I square as shown.

Fabric F/I/F Unit should measure 4" x 11".

Repeat three more times. Pay close attention to the direction of the elephant print.

Make four.

Assemble one Fabric G square, one Fabric F square and one Fabric H square as shown.

Fabric G/F/H Unit should measure 4" x 11".

Repeat three more times.

Make four.

Assemble one Fabric F/I/F Unit and one Fabric G/F/H Unit as shown.

Rectangle Block should measure 7 1/2" x 11".

Repeat three more times. Pay close attention to the direction of the elephant print.

Make four.