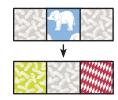

Make four.

Assemble one Fabric G square, one Fabric F square and one Fabric H square as shown.

Fabric G/F/H Unit should measure 4" x 11".

Repeat three more times.

Make four.

Assemble one Fabric F/I/F Unit and one Fabric G/F/H Unit as shown.

Rectangle Block should measure 7 1/2" x 11".

Repeat three more times. Pay close attention to the direction of the elephant print.

Make four.