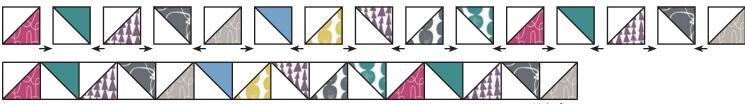

Repeat one more time.

Make two.

shown.

Assemble fifteen Fabric A/D Half Square Triangle Units as shown.

Sashing Strip should measure 4 1/2" x 60 1/2".

Repeat three more times.

Make four.

Assemble three Block Threes and two Block Fours as shown.