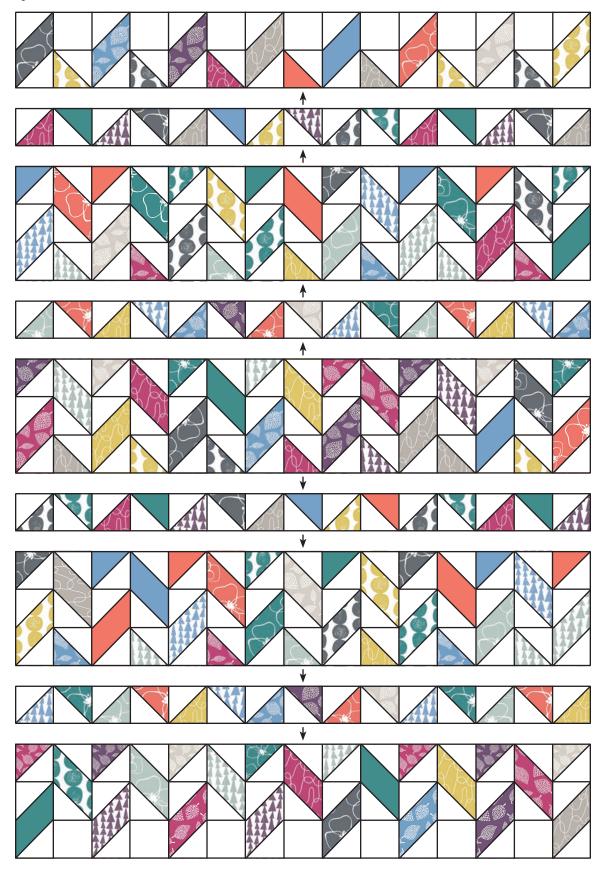

Row One should measure 8 1/2" x 60 1/2".

Make one.

Assemble three Block Ones and two Block Twos as shown.

Row Two should measure 12 1/2" x 60 1/2".

Repeat two more times.

Make three.

Assemble three Block Fives and two Block Sixes as shown.

Row Three should measure 12  $\frac{1}{2}$ " x 60  $\frac{1}{2}$ ".

Make one.

Page 6 of 9

Assemble one Row One, four Sashing Strips, three Row Twos and one Row Three as shown. Quilt Center should measure 60  $\frac{1}{2}$ " x 72  $\frac{1}{2}$ ".