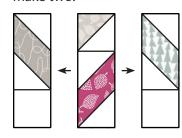

With right sides facing, layer a Fabric B square on the left end of a Fabric E rectangle.

Stitch on the drawn line and trim ¼" away from the seam. Repeat on the right end of the Fabric E rectangle.

Rectangle One Unit should measure 4  $\frac{1}{2}$ " x 8  $\frac{1}{2}$ ".

Repeat 39 more times.

Make 40.

With right sides facing, layer a Fabric B square on the left end of a Fabric E rectangle.

Stitch on the drawn line and trim  $\frac{1}{4}$ " away from the seam. Repeat on the right end of the Fabric E rectangle.

Rectangle Two Unit should measure 4 ½" x 8 ½".

Repeat 27 more times.

Make 28.

Make 28.

You will not use all of the Fabric E rectangles.

Assemble one Rectangle One Unit and one Half Square Triangle Unit as shown.