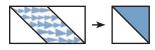

Cut apart on the marked line.

Half Square Triangle Unit should measure 4  $\frac{1}{2}$ " x 4  $\frac{1}{2}$ ". Repeat 59 more times.

Make 120.

Draw a diagonal line on the wrong side of the Fabric B squares.