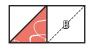

Rectangle Two Unit should measure 4 ½" x 8 ½".

Repeat 27 more times.

Make 28.

Make 28.

You will not use all of the Fabric E rectangles.

Assemble one Rectangle One Unit and one Half Square Triangle Unit as shown.

Block A Unit should measure 4 1/2" x 12 1/2".

Repeat 39 more times.

Make 40.

Assemble one Half Square Triangle Unit and one Fabric Rectangle Two Unit as shown.

Block B Unit should measure 4 1/2" x 12 1/2".