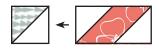

#### **Block Assembly:**

Draw a diagonal line on the wrong side of the Fabric A squares.

With right sides facing, layer a Fabric A square with a Fabric D square.

Stitch ¼" from each side of the drawn line.

Cut apart on the marked line.

Half Square Triangle Unit should measure 4  $\frac{1}{2}$ " x 4  $\frac{1}{2}$ ". Repeat 59 more times.

Make 120.

Draw a diagonal line on the wrong side of the Fabric B squares.