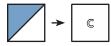

#### **Block Assembly:**

Draw a diagonal line on the wrong side of the Fabric A squares.

With right sides facing, layer a Fabric A square with a Fabric D square.

Stitch ¼" from each side of the drawn line.

Cut apart on the marked line.

Half Square Triangle Unit should measure 4  $\frac{1}{2}$ " x 4  $\frac{1}{2}$ ". Repeat 59 more times.

Make 120.

Draw a diagonal line on the wrong side of the Fabric B squares.