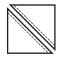

Block Two should measure 12 1/2" x 12 1/2".

Repeat five more times.

Make six.

Make six.

Assemble one Half Square Triangle Unit and one Fabric C square as shown.

Block C Unit should measure 4 1/2" x 8 1/2".

Repeat six more times.

Make seven.

Assemble two Rectangle One Units and one Block C Unit as shown.

Block Three should measure 8 1/2" x 12 1/2".

Repeat two more times.

Make three.

Assemble two Block C Units and one Rectangle One Unit as shown.