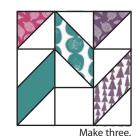

Repeat 27 more times.

Make 28.

Assemble two Block A Units and one Block B Unit as shown.

Block One should measure 12 1/2" x 12 1/2".

Repeat eight more times.

Make nine.

Assemble two Block B Units and one Block A Unit as shown.

Repeat six more times.

Make seven.

Assemble two Rectangle One Units and one Block C Unit as shown.

Block Three should measure 8 1/2" x 12 1/2".

Repeat two more times.

Make three.

Assemble two Block C Units and one Rectangle One Unit as shown.

Block Four should measure 8 1/2" x 12 1/2".

Repeat one more time.

Make two.

Assemble one Fabric C square and one Rectangle Two Unit as shown.

Block D Unit should measure 4 ½" x 12 ½".

Repeat six more times.