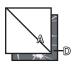

Cut apart on the marked line.

Half Square Triangle Unit should measure 4  $\frac{1}{2}$ " x 4  $\frac{1}{2}$ ". Repeat 59 more times.

Make 120.

Draw a diagonal line on the wrong side of the Fabric B squares.

With right sides facing, layer a Fabric B square on the left end of a Fabric E rectangle.

Stitch on the drawn line and trim ¼" away from the seam. Repeat on the right end of the Fabric E rectangle.

Rectangle One Unit should measure 4  $\frac{1}{2}$ " x 8  $\frac{1}{2}$ ".

Repeat 39 more times.

Make 40.

With right sides facing, layer a Fabric B square on the left end of a Fabric E rectangle.

Stitch on the drawn line and trim  $\frac{1}{4}$ " away from the seam. Repeat on the right end of the Fabric E rectangle.