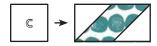

#### **Block Assembly:**

Draw a diagonal line on the wrong side of the Fabric A squares.

With right sides facing, layer a Fabric A square with a Fabric D square.

Stitch ¼" from each side of the drawn line.

Cut apart on the marked line.

Half Square Triangle Unit should measure 4  $\frac{1}{2}$ " x 4  $\frac{1}{2}$ ". Repeat 59 more times.

Make 120.

Draw a diagonal line on the wrong side of the Fabric B squares.