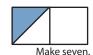

Repeat six more times.

Make seven.

Assemble two Rectangle One Units and one Block C Unit as shown.

Block Three should measure 8 1/2" x 12 1/2".

Repeat two more times.

Make three.

Assemble two Block C Units and one Rectangle One Unit as shown.