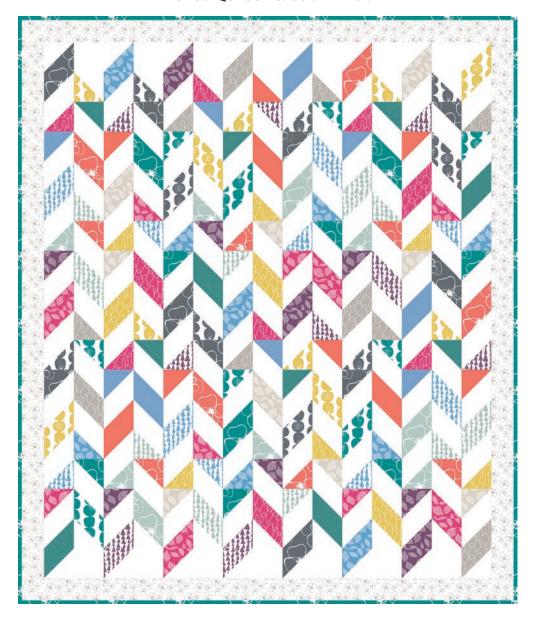

#### **Block Assembly:**

Draw a diagonal line on the wrong side of the Fabric A squares.

With right sides facing, layer a Fabric A square with a Fabric D square.

Stitch ¼" from each side of the drawn line.

Cut apart on the marked line.

Half Square Triangle Unit should measure 4  $\frac{1}{2}$ " x 4  $\frac{1}{2}$ ". Repeat 59 more times.

Make 120.

Draw a diagonal line on the wrong side of the Fabric B squares.