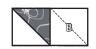

#### **Block Assembly:**

Draw a diagonal line on the wrong side of the Fabric A squares.

With right sides facing, layer a Fabric A square with a Fabric D square.

Stitch ¼" from each side of the drawn line.

Cut apart on the marked line.

Half Square Triangle Unit should measure 4  $\frac{1}{2}$ " x 4  $\frac{1}{2}$ ". Repeat 59 more times.

Make 120.

Draw a diagonal line on the wrong side of the Fabric B squares.