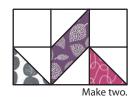

Repeat 27 more times.

Make 28.

Assemble two Block A Units and one Block B Unit as shown.

Block One should measure 12 1/2" x 12 1/2".

Repeat eight more times.

Make nine.

Assemble two Block B Units and one Block A Unit as shown.

Block Two should measure 12 1/2" x 12 1/2".

Repeat five more times.

Make six.

Make six.

Assemble one Half Square Triangle Unit and one Fabric C square as shown.

Block C Unit should measure 4 1/2" x 8 1/2".