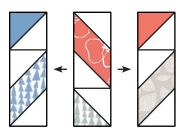

With right sides facing, layer a Fabric B square on the left end of a Fabric E rectangle.

Stitch on the drawn line and trim ¼" away from the seam. Repeat on the right end of the Fabric E rectangle.

Rectangle One Unit should measure 4  $\frac{1}{2}$ " x 8  $\frac{1}{2}$ ".