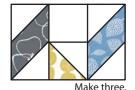

Repeat six more times.

Make seven.

Assemble two Rectangle One Units and one Block C Unit as shown.

Block Three should measure 8 1/2" x 12 1/2".

Repeat two more times.

Make three.

Assemble two Block C Units and one Rectangle One Unit as shown.