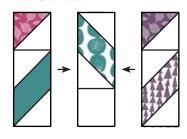

With right sides facing, layer a Fabric B square on the left end of a Fabric E rectangle.

Stitch on the drawn line and trim ¼" away from the seam. Repeat on the right end of the Fabric E rectangle.

Rectangle One Unit should measure 4  $\frac{1}{2}$ " x 8  $\frac{1}{2}$ ".

Repeat 39 more times.

Make 40.

With right sides facing, layer a Fabric B square on the left end of a Fabric E rectangle.

Stitch on the drawn line and trim  $\frac{1}{4}$ " away from the seam. Repeat on the right end of the Fabric E rectangle.

Rectangle Two Unit should measure 4 ½" x 8 ½".

Repeat 27 more times.

Make 28.

Make 28.

You will not use all of the Fabric E rectangles.

Assemble one Rectangle One Unit and one Half Square Triangle Unit as shown.