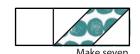

Block Two should measure 12 1/2" x 12 1/2".

Repeat five more times.

Make six.

Make six.

Assemble one Half Square Triangle Unit and one Fabric C square as shown.

Block C Unit should measure 4 1/2" x 8 1/2".

Repeat six more times.

Make seven.

Assemble two Rectangle One Units and one Block C Unit as shown.

Block Three should measure 8 1/2" x 12 1/2".

Repeat two more times.

Make three.

Assemble two Block C Units and one Rectangle One Unit as shown.