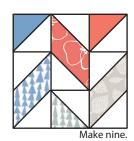

Repeat 27 more times.

Make 28.

Assemble two Block A Units and one Block B Unit as shown.

Block One should measure 12 1/2" x 12 1/2".

Repeat eight more times.

Make nine.

Assemble two Block B Units and one Block A Unit as shown.