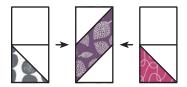

#### **Block Assembly:**

Draw a diagonal line on the wrong side of the Fabric A squares.

With right sides facing, layer a Fabric A square with a Fabric D square.

Stitch ¼" from each side of the drawn line.

Cut apart on the marked line.

Half Square Triangle Unit should measure 4  $\frac{1}{2}$ " x 4  $\frac{1}{2}$ ". Repeat 59 more times.

Make 120.

Draw a diagonal line on the wrong side of the Fabric B squares.