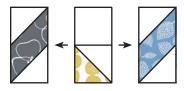

#### **Block Assembly:**

Draw a diagonal line on the wrong side of the Fabric A squares.

With right sides facing, layer a Fabric A square with a Fabric D square.

Stitch ¼" from each side of the drawn line.

Cut apart on the marked line.

Half Square Triangle Unit should measure 4  $\frac{1}{2}$ " x 4  $\frac{1}{2}$ ". Repeat 59 more times.

Make 120.

Draw a diagonal line on the wrong side of the Fabric B squares.