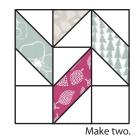

Block Four should measure 8 1/2" x 12 1/2".

Repeat one more time.

Make two.

Assemble one Fabric C square and one Rectangle Two Unit as shown.

Block D Unit should measure 4 ½" x 12 ½".

Repeat six more times.

Make seven.

Assemble two Block A Units and one Block D Unit as shown.

Block Five should measure 12 1/2" x 12 1/2".

Repeat two more times.

Make three.

Assemble two Block D Units and one Block A Unit as

Block Six should measure 12 1/2" x 12 1/2".