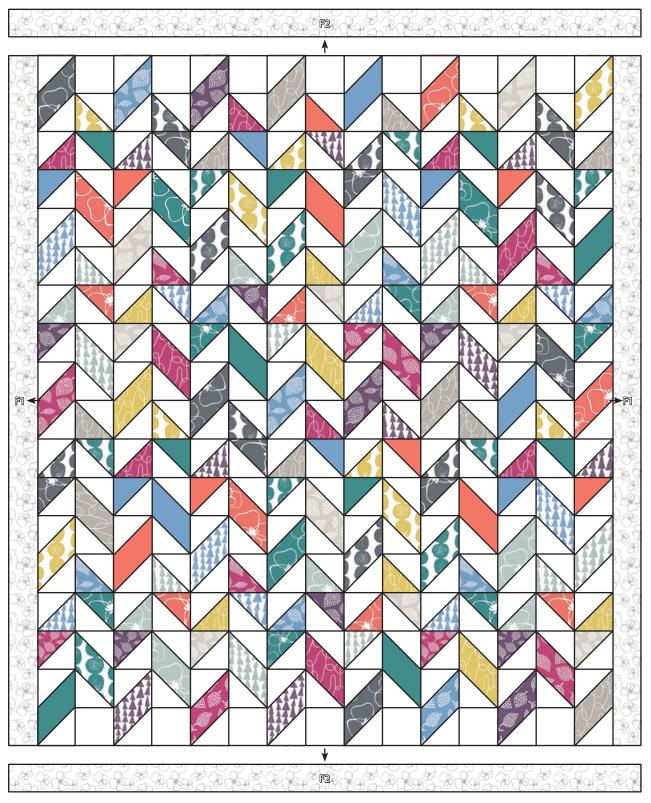

Row Three should measure 12  $\frac{1}{2}$ " x 60  $\frac{1}{2}$ ".

Make one.

Page 6 of 9

Assemble one Row One, four Sashing Strips, three Row Twos and one Row Three as shown. Quilt Center should measure 60  $\frac{1}{2}$ " x 72  $\frac{1}{2}$ ".

Page 7 of 9

Piece Fabric F strips end to end and subcut into:

- 2 3 ½" x 72 ½" strips (F1).
- 2 3 ½" x 66 ½" strips (F2).

Attach side borders using Fabric F1 strips.

Attach top and bottom borders using Fabric F2 strips.