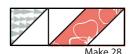

Rectangle Two Unit should measure 4 ½" x 8 ½".

Repeat 27 more times.

Make 28.

Make 28.

You will not use all of the Fabric E rectangles.

Assemble one Rectangle One Unit and one Half Square Triangle Unit as shown.