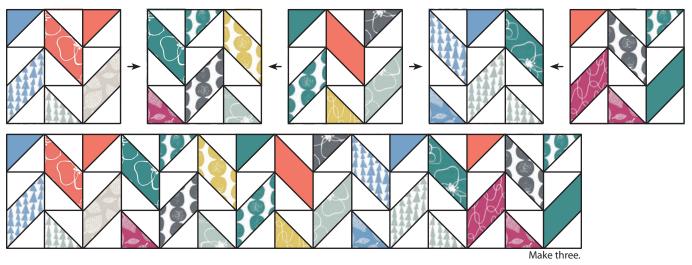

Repeat 27 more times.

Make 28.

Assemble two Block A Units and one Block B Unit as shown.

Block One should measure 12 1/2" x 12 1/2".

Repeat eight more times.

Make nine.

Assemble two Block B Units and one Block A Unit as shown.

Block Two should measure 12 1/2" x 12 1/2".

Repeat five more times.

Make six.

Make six.

Assemble one Half Square Triangle Unit and one Fabric C square as shown.

Block C Unit should measure 4 1/2" x 8 1/2".