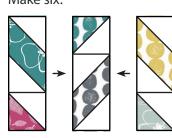

Block Two should measure 12 1/2" x 12 1/2".

Repeat five more times.

Make six.

Make six.

Assemble one Half Square Triangle Unit and one Fabric C square as shown.

Block C Unit should measure 4 1/2" x 8 1/2".