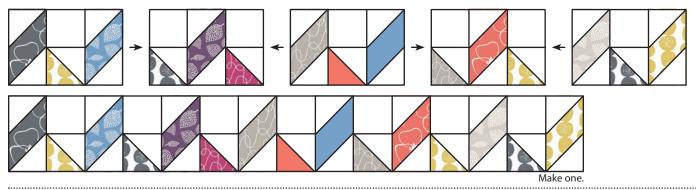

Rectangle Two Unit should measure 4 ½" x 8 ½".

Repeat 27 more times.

Make 28.

Make 28.

You will not use all of the Fabric E rectangles.

Assemble one Rectangle One Unit and one Half Square Triangle Unit as shown.

Block A Unit should measure 4 1/2" x 12 1/2".

Repeat 39 more times.

Make 40.

Assemble one Half Square Triangle Unit and one Fabric Rectangle Two Unit as shown.

Block B Unit should measure 4 1/2" x 12 1/2".

Repeat six more times.

Make seven.

Assemble two Rectangle One Units and one Block C Unit as shown.

Block Three should measure 8 1/2" x 12 1/2".

Repeat two more times.

Make three.

Assemble two Block C Units and one Rectangle One Unit as shown.

Block Four should measure 8 1/2" x 12 1/2".

Repeat one more time.

Make two.

Assemble one Fabric C square and one Rectangle Two Unit as shown.

Block D Unit should measure 4 ½" x 12 ½".

Repeat six more times.