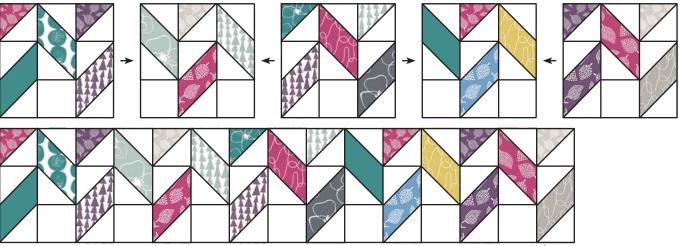

Make seven.

Assemble two Block A Units and one Block D Unit as shown.

Block Five should measure 12 1/2" x 12 1/2".

Repeat two more times.

Make three.

Assemble two Block D Units and one Block A Unit as

Block Six should measure 12 1/2" x 12 1/2".

Repeat one more time.

Make two.

shown.

Assemble fifteen Fabric A/D Half Square Triangle Units as shown.

Sashing Strip should measure 4 1/2" x 60 1/2".

Repeat three more times.

Make four.

Assemble three Block Threes and two Block Fours as shown.