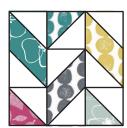

Designed by Jocelyn Ueng for It's Sew Emma Featuring the Mormor collection by Lotta Jansdotter for Windham Fabrics Finished Quilt Size:  $66 \frac{1}{2}$ " x  $78 \frac{1}{2}$ "

Always look on our website before starting your project to see if there are any updates or corrections.