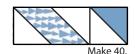

Repeat 39 more times.

Make 40.

With right sides facing, layer a Fabric B square on the left end of a Fabric E rectangle.

Stitch on the drawn line and trim  $\frac{1}{4}$ " away from the seam. Repeat on the right end of the Fabric E rectangle.