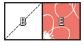

With right sides facing, layer a Fabric B square on the left end of a Fabric E rectangle.

Stitch on the drawn line and trim ¼" away from the seam. Repeat on the right end of the Fabric E rectangle.

Rectangle One Unit should measure 4  $\frac{1}{2}$ " x 8  $\frac{1}{2}$ ".

Repeat 39 more times.

Make 40.

With right sides facing, layer a Fabric B square on the left end of a Fabric E rectangle.

Stitch on the drawn line and trim  $\frac{1}{4}$ " away from the seam. Repeat on the right end of the Fabric E rectangle.