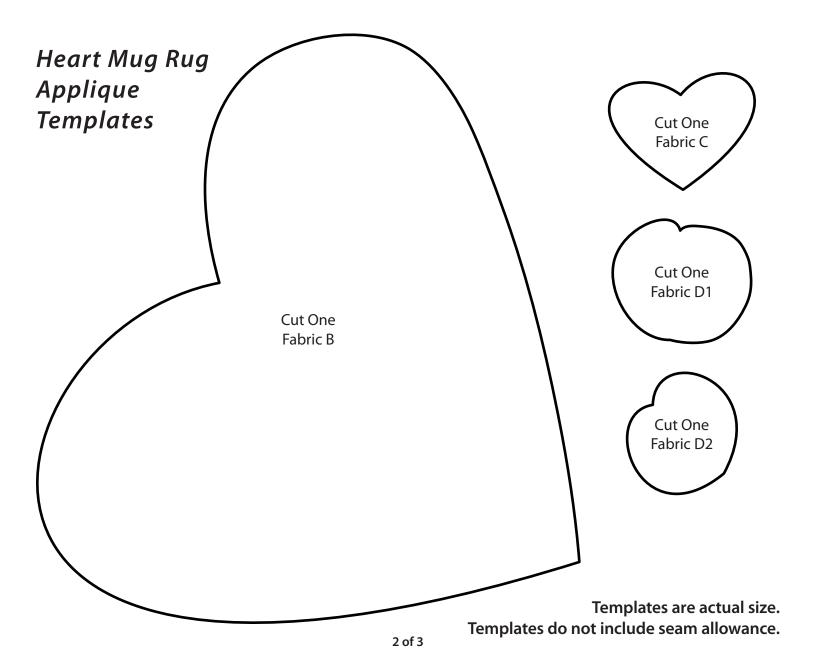

### **Applique:**

Using the Olfa scallop & peak rotary blade cut the large heart applique piece from the Fabric B square.

Cut one small heart applique piece from Fabric C.

Cut two cherry applique pieces from Fabric D.

Using the 8 ½" Fabric A square, prepare the applique pieces using your preferred method of applique.

Reference the Applique Placement Guide on page three.

Using the green embroidery floss sew cherry stems on the Fabric A square, as shown in the Applique placement guide.