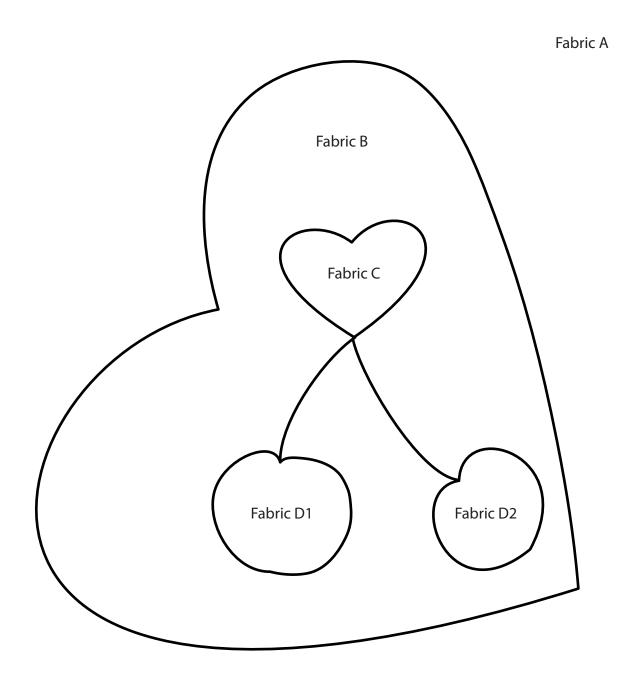

Using the 8 ½" Fabric A square, prepare the applique pieces using your preferred method of applique.

Reference the Applique Placement Guide on page three.

Using the green embroidery floss sew cherry stems on the Fabric A square, as shown in the Applique placement guide.

# Heart Mug Rug Pattern

**Applique Placement Guide**