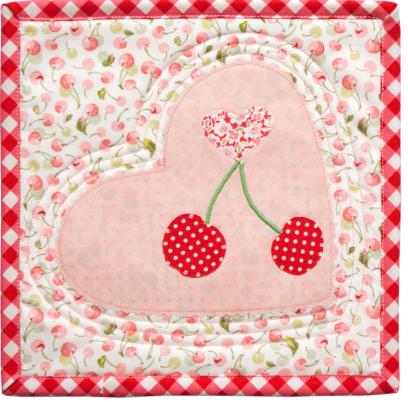

# Heart Mug Rug Pattern

### www.FatQuarterShop.com

-inished size: 8 1/2" x 8 1/2"

| Fabric              | Yardage    | Description          | Quar    | ntity & Size                      |  |
|---------------------|------------|----------------------|---------|-----------------------------------|--|
| White Cherry Print  | 10" square | Background           | Α       | 1: 8 ½" square                    |  |
| Pink Tonal Dots     | 10" square | Large Heart Applique | В       | Cut applique piece (see page two) |  |
| Red Floral Print    | 10" square | Small Heart Applique | С       | Cut applique piece (see page two) |  |
| Red and White Dots  | 10" square | Cherry Applique      | D       | Cut applique piece (see page two) |  |
| Red and White Check | 1/8 yard   | Binding              | E       | 1: 2 ½" x Width of Fabric strip   |  |
| Pink Floral Print   | 10" square | Backing              | 1:8 1/2 | 1: 8 ½" square                    |  |