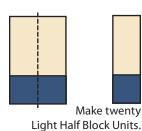

Cut each Dark Print Unit and Light Print Unit in half following the diagrams.

Half Block Unit should measure 6 ½" x 18 ½".

Make twenty Dark Half Block Units.

Make twenty Light Half Block Units.