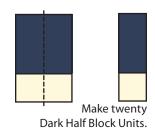

Cut each Dark Print Unit and Light Print Unit in half following the diagrams.

Half Block Unit should measure 6 ½" x 18 ½".

Make twenty Dark Half Block Units.

Make twenty Light Half Block Units.