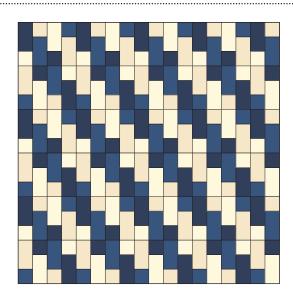

## Queen Bed Quilt

Finished Size: 84 1/2" x 90 1/2"

#### **Fabric Requirements:**

36 Fat Quarters (18 Dark and 18 Light)

% yard binding

7 % yards backing

#### Instructions:

Make 18 Dark Blocks and 17 Light Blocks.

Layout in 5 rows of 7 blocks.

Cut 10 binding strips.