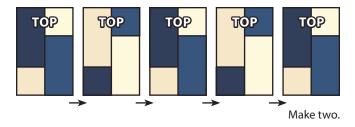

## Fat Quarter Fizz Quilt Pattern

Assemble three Light Blocks and two Dark Blocks.

Keep "top" facing up so seams nest.

Pay close attention to direction of the units.

Light Quilt Row should measure 18 1/2" x 60 1/2".

Repeat one more time. Make two.

Assemble two different Dark Half Block Units.

Pay close attention to unit placement.

Repeat nine more times. Make ten.

Dark Block should measure 12 1/2" x 18 1/2".

Pay close attention to unit placement.

Light Block should measure 12 1/2" x 18 1/2".

Repeat nine more times. Make ten.