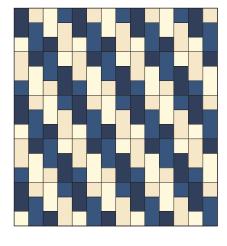

## Twin Bed Quilt •

Finished Size: 72 1/2" x 90 1/2"

#### **Fabric Requirements:**

30 Fat Quarters (15 Dark and 15 Light)

% yard binding

5 % yards backing

#### **Instructions:**

Make 15 Dark Blocks and 15 Light Blocks.

Layout in 5 rows of 6 blocks.

Cut 10 binding strips.