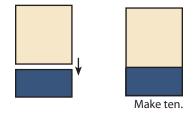

Repeat nine more times. Make ten.

Assemble one light print 12  $\frac{1}{2}$ " x 13" rectangle and one dark print 6  $\frac{1}{2}$ " x 13" rectangle.

Light Print Unit should measure 13" x 18 1/2".

Repeat nine more times. Make ten.

Light Block should measure 12 1/2" x 18 1/2".

Repeat nine more times. Make ten.