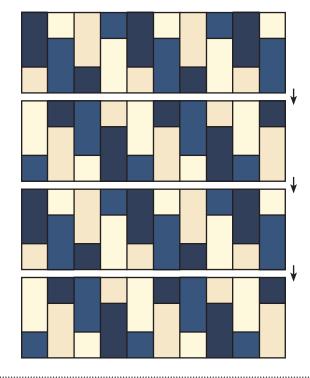

#### Quilt Center

Assemble two Dark Quilt Rows and two Light Quilt Rows.

Quilt Center should measure 60 1/2" x 72 1/2".