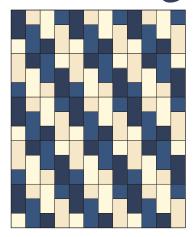

## small Lap Quilt

Finished Size: 48 ½" x 54 ½"

#### **Fabric Requirements:**

12 Fat Quarters (6 Dark and 6 Light)

% yard binding

3 1/4 yards backing

#### **Instructions:**

Make 6 Dark Blocks and 6 Light Blocks.

Layout in 3 rows of 4 blocks.

Cut 7 binding strips.