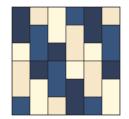

# Fat Quarter Fizz Quilt Pattern

Finished Size: 60 1/2" x 72 1/2"

#### Quilt Center

Assemble two Dark Quilt Rows and two Light Quilt Rows.

Quilt Center should measure 60 1/2" x 72 1/2".