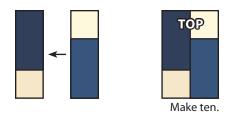

Repeat one more time. Make two.

Assemble two different Dark Half Block Units.

Pay close attention to unit placement.

Repeat nine more times. Make ten.

Dark Block should measure 12 1/2" x 18 1/2".

Pay close attention to unit placement.