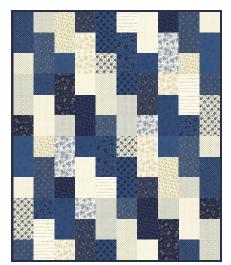

# Fat Quarter Fizz Quilt Pattern

Finished Size: 60 1/2" x 72 1/2"

## Fat Quarter Fizz Quilt Pattern

Assemble three Light Blocks and two Dark Blocks.

Keep "top" facing up so seams nest.

Pay close attention to direction of the units.

Light Quilt Row should measure 18 1/2" x 60 1/2".

#### Ouilt Rows

Assemble three Dark Blocks and two Light Blocks.

Keep "top" facing up so seams nest.

Pay close attention to direction of the units.

Dark Quilt Row should measure 18 1/2" x 60 1/2".

Repeat one more time. Make two.

#### Quilt Center

Assemble two Dark Quilt Rows and two Light Quilt Rows.

Quilt Center should measure 60 1/2" x 72 1/2".