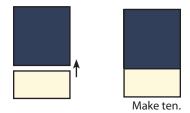

### Piecing Instructions

*Use 1/4" seams and press as arrows indicate throughout.* 

Assemble one dark print 12  $\frac{1}{2}$ " x 13" rectangle and one light print 6  $\frac{1}{2}$ " x 13" rectangle.

Dark Print Unit should measure 13" x 18 1/2".

Repeat nine more times. Make ten.

Assemble one light print 12  $\frac{1}{2}$ " x 13" rectangle and one dark print 6  $\frac{1}{2}$ " x 13" rectangle.

Light Print Unit should measure 13" x 18 1/2".

Repeat nine more times. Make ten.