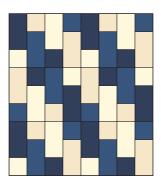

# Fat Quarter Fizz Quilt Pattern

Finished Size: 60 1/2" x 72 1/2"

## Fat Quarter Fizz Sizing Guide

Follow the block instructions for the original Fat Quarter Fizz pattern. This reference guide will assist in making it in different sizes.

Finished Size: 36 1/2" x 36 1/2"