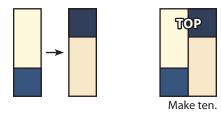

Repeat one more time. Make two.

Assemble two different Dark Half Block Units.

Pay close attention to unit placement.

Repeat nine more times. Make ten.

Dark Block should measure 12 1/2" x 18 1/2".

Pay close attention to unit placement.

Light Block should measure 12 1/2" x 18 1/2".

Repeat nine more times. Make ten.