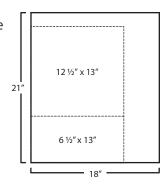

### cutting

Cut each fat quarter into:

1 - 12 ½" x 13" rectangle

1 - 6 ½" x 13" rectangle

Cut binding fabric into:

8 - 2 ½" x width of fabric strips

1-866-826-2069 www.FatQuarterShop.com www.YouTube.com/FatQuarterShop