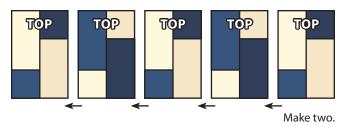

#### Ouilt Rows

Assemble three Dark Blocks and two Light Blocks.

Keep "top" facing up so seams nest.

Pay close attention to direction of the units.

Dark Quilt Row should measure 18 1/2" x 60 1/2".

Repeat one more time. Make two.

Repeat one more time. Make two.

Assemble two different Dark Half Block Units.

Pay close attention to unit placement.

Repeat nine more times. Make ten.

Dark Block should measure 12 1/2" x 18 1/2".

Pay close attention to unit placement.

Light Block should measure 12 1/2" x 18 1/2".

Repeat nine more times. Make ten.