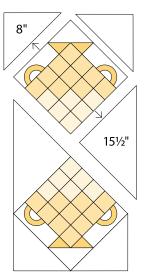

## Candy Dish

Quilt is 14" x 28".

by:

Laundry Basket Quilts

## Moda Candy:

12-2½" x 2½" Light squares 20-2½" x 2½" Medium/Dark squares

Background: (½ yard) 1-15½" x 15½" cut twice diagonally 2-8" x 8" cut once diagonally 4-6½" x 2½" rectangles

1-47/8" x 47/8" cut once diagonally

Handles, Base & Binding: (1/3 yard) 3-21/2" x WOF strips (Binding) 2-27/8" x 27/8" cut once diagonally 4 Handles from template

Backing: 1/2 yard

## Quilt Construction

Block: Assemble the Block as shown.
Refer to the quilt for the color placement.

Use your appliqué method of choice to add the handles to the 2½" x 6½" Background rectangles.

Block 10½" x 10½" with seams Repeat to make 2 Blocks. 2 Assembly:
Add the Background triangles.