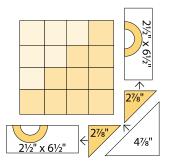

## Moda Candy:

12-2½" x 2½" Light squares 20-2½" x 2½" Medium/Dark squares

Background: (½ yard) 1-15½" x 15½" cut twice diagonally 2-8" x 8" cut once diagonally 4-6½" x 2½" rectangles

1-47/8" x 47/8" cut once diagonally

Handles, Base & Binding: (1/3 yard) 3-21/2" x WOF strips (Binding) 2-27/8" x 27/8" cut once diagonally 4 Handles from template

Backing: 1/2 yard

## Quilt Construction

Block: Assemble the Block as shown.
Refer to the quilt for the color placement.

Use your appliqué method of choice to add the handles to the 2½" x 6½" Background rectangles.

Block 10½" x 10½" with seams Repeat to make 2 Blocks. 2 Assembly:
Add the Background triangles.