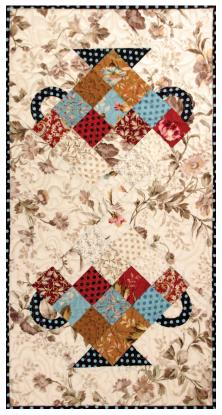

## Quilt Construction

Block: Assemble the Block as shown.
Refer to the quilt for the color placement.

Use your appliqué method of choice to add the handles to the 2½" x 6½" Background rectangles.

Block 10½" x 10½" with seams Repeat to make 2 Blocks. 2 Assembly:
Add the Background triangles.