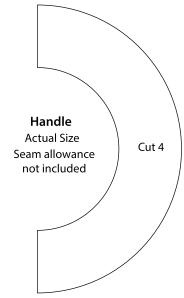

Handles, Base & Binding: (1/3 yard) 3-21/2" x WOF strips (Binding) 2-27/8" x 27/8" cut once diagonally 4 Handles from template

Backing: 1/2 yard