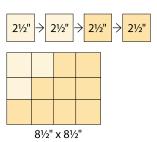

## Moda Candy:

12-2½" x 2½" Light squares 20-2½" x 2½" Medium/Dark squares

Background: (½ yard) 1-15½" x 15½" cut twice diagonally 2-8" x 8" cut once diagonally 4-6½" x 2½" rectangles

1-47/8" x 47/8" cut once diagonally

## Quilt Construction

Block: Assemble the Block as shown.
Refer to the quilt for the color placement.

Use your appliqué method of choice to add the handles to the 2½" x 6½" Background rectangles.

Block 10½" x 10½" with seams Repeat to make 2 Blocks. 2 Assembly:
Add the Background triangles.