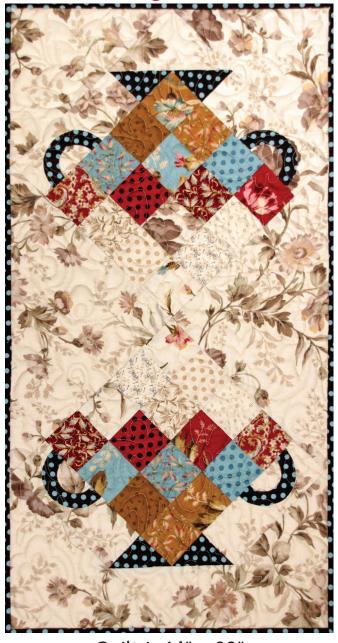

Candy Dish

Quilt is 14" x 28" Laundry Basket Quilts

## Candy Dish

Quilt is 14" x 28".

by:

Laundry Basket Quilts

## Quilt Construction

Block: Assemble the Block as shown.
Refer to the quilt for the color placement.

Use your appliqué method of choice to add the handles to the 2½" x 6½" Background rectangles.

Block 10½" x 10½" with seams Repeat to make 2 Blocks. 2 Assembly:
Add the Background triangles.