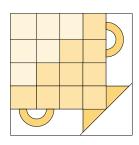

## Quilt Construction

Block: Assemble the Block as shown.
Refer to the quilt for the color placement.

Use your appliqué method of choice to add the handles to the 2½" x 6½" Background rectangles.

Block 10½" x 10½" with seams Repeat to make 2 Blocks. 2 Assembly:
Add the Background triangles.