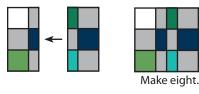

Make sixteen Solid Half Block Units.

Assemble one Print Half Block Unit and one Solid Half Block Unit.

Pay close attention to unit placement.

Block One should measure 13 1/2" x 14".

Repeat seven more times. Make eight.