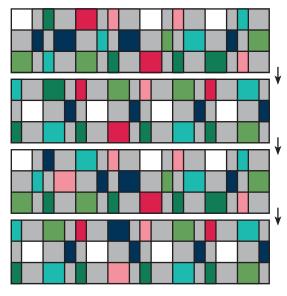

#### Quilt Center

Assemble four Block Ones.

Block One Quilt Row should measure 14" x 52 1/2".

Repeat one more time. Make two.

Assemble four Block Twos.

Block Two Quilt Row should measure 14" x 52 ½". Repeat one more time. Make two.

Assemble Quilt Center.

Quilt Center should measure 52 1/2" x 54 1/2".

† INISNING Piece 2 ½" binding strips end to end for binding. Ouilt and bind as desired.