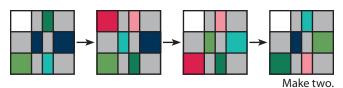

#### Quilt Center

Assemble four Block Ones.

Block One Quilt Row should measure 14" x 52 1/2".

Repeat one more time. Make two.

Assemble four Block Twos.

Block Two Quilt Row should measure 14" x 52 ½". Repeat one more time. Make two.