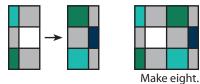

Assemble one Solid Half Block Unit and one Print Half Block Unit.

Pay close attention to unit placement.

Block Two should measure 13 1/2" x 14".

Repeat seven more times. Make eight.

Copyright 2014 Fat Quarter Shop, LLC. All rights reserved. Duplication of any kind is prohibited.