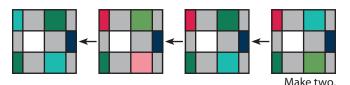

#### Piecing Instructions

Use ¼" seams and press as arrows indicate throughout. Solid fabrics are shown as gray throughout pattern.

Assemble two 5" print squares and one 5" solid square.

Print Nine-Patch Strip should measure 5" x 14".

Repeat twenty-three more times. Make twenty-four.

Assemble two 5" solid squares and one 5" print square.

Solid Nine-Patch Strip should measure 5" x 14".

Repeat twenty-three more times. Make twenty-four.

Assemble two Print Nine-Patch Strips and one Solid Nine-Patch Strip.