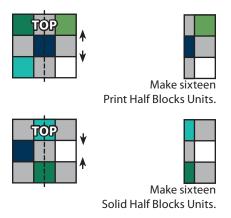

# Charm Pack Cherry Quilt Pattern

Cut each Nine-Patch Block in half following diagram. Block layout and cutting placement is important so seams nest.

Half Block Unit should measure 7" x 14". Make sixteen Print Half Block Units.

Make sixteen Solid Half Block Units.

Assemble one Print Half Block Unit and one Solid Half Block Unit.

Pay close attention to unit placement.

Block One should measure 13 1/2" x 14".

Repeat seven more times. Make eight.