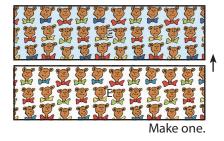

#### **Quilt Back:**

Assemble two different Fabric E rectangles. Fabric E Unit should measure 12" x 20".

Make one.

Assemble Middle Backing Unit as shown. You will not use all the Fabric F squares. Middle Backing Unit should measure 4  $\frac{1}{2}$ " x 40  $\frac{1}{2}$ ". Make one.