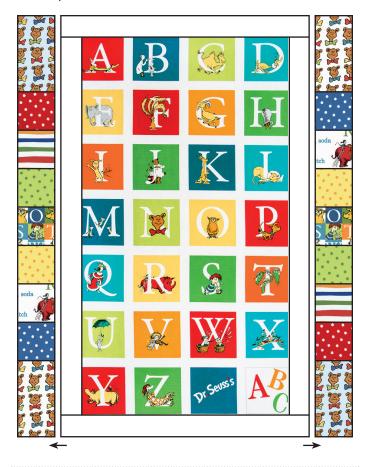

Attach the side outer borders using the Side Outer Border Rows.

Quilt Top should measure 34 1/2" x 44 1/2".