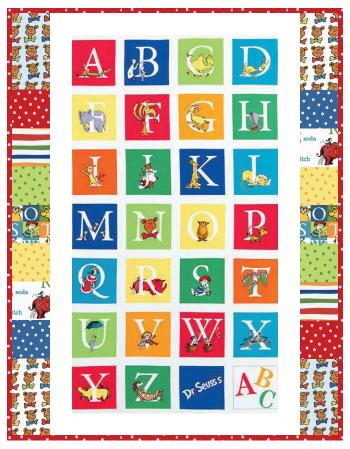

www.FatQuarterShop.com

Finished size: 34 ½" x 44 ½"

### Free quilt pattern by It's Sew Emma

Copyright 2014 Fat Quarter Shop, LLC. All rights reserved. Duplication of any kind is prohibited.

| Fabric Image | SKU       | Yardage     | Quantity & Size |                                                            |
|--------------|-----------|-------------|-----------------|------------------------------------------------------------|
| A B © D      | 14694-267 | One Panel   | Α               | 1 - 22 ½" x 40 ½" rectangle                                |
|              | K001-1387 | ½ yard      | B<br>C          | 2 - 2 ½" x 40 ½" strips<br>2 - 2 ½" x 26 ½" strips         |
|              | 14693-63  | Fat Quarter | D<br>E          | 2 - 4 ½" x 8 ½" rectangles *<br>1 - 6 ¼" x 20" rectangle * |
|              | 14693-267 | Fat Quarter | D<br>E          | 2 - 4 ½" x 8 ½" rectangles * 1 - 6 ¼" x 20" rectangle *    |
|              | 12778-99  | Fat Quarter | F<br>G          | 4 - 4 ½" squares * *<br>1 - 12" x 20" rectangle * *        |
|              | 10792-267 | Fat Quarter | F<br>G          | 4 - 4 ½" squares * *<br>1 - 12" x 20" rectangle * *        |
|              | 12778-47  | Fat Quarter | F<br>G          | 4 - 4 ½" squares * *<br>1 - 12" x 20" rectangle * *        |
| SET          | 14691-267 | Fat Quarter | F<br>G          | 4 - 4 ½" squares * *<br>1 - 12" x 20" rectangle * *        |
|              | 12778-130 | Fat Quarter | F<br>G          | 4 - 4 ½" squares * *<br>1 - 12" x 20" rectangle * *        |
| soda         | 14692-267 | Fat Quarter | F<br>G          | 4 - 4 ½" squares * *<br>1 - 12" x 20" rectangle * *        |
|              | 12778-246 | Fat Quarter | F<br>G          | 4 - 4 ½" squares * *<br>1 - 12" x 20" rectangle * *        |
|              | 12778-99  | ½ yard      | Н               | 5 - 2 ½" width of fabric strips (binding)                  |