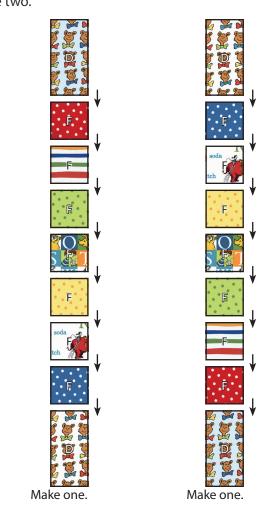

### **Quilt Top:**

Attach side inner borders using the Fabric B strips.

Attach top and bottom inner borders using the Fabric C strips.

Assemble Side Outer Border as shown.
Pay close attention to fabric placement.
Side Outer Border Row should measure 4 ½" x 44 ½".
Make two.