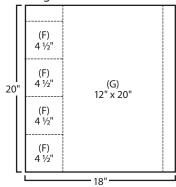

Fat Quarter cutting diagram for Fabrics D & E.

\*\* Fat Quarter cutting diagram for Fabrics F & G.

Use 1/4" seams and press as arrows indicate throughout.