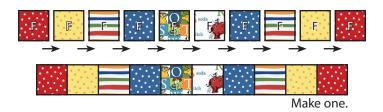

#### **Quilt Back:**

Assemble two different Fabric E rectangles. Fabric E Unit should measure 12" x 20".

Make one.

Assemble Middle Backing Unit as shown. You will not use all the Fabric F squares. Middle Backing Unit should measure 4  $\frac{1}{2}$ " x 40  $\frac{1}{2}$ ". Make one.