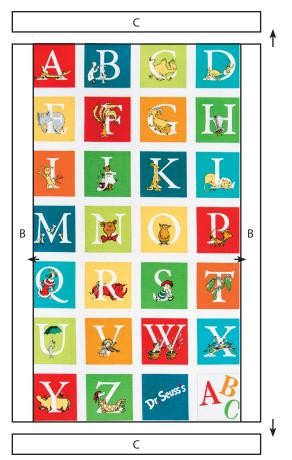

### **Quilt Top:**

Attach side inner borders using the Fabric B strips.

Attach top and bottom inner borders using the Fabric C strips.

Assemble Side Outer Border as shown.
Pay close attention to fabric placement.
Side Outer Border Row should measure 4 ½" x 44 ½".
Make two.

Attach the side outer borders using the Side Outer Border Rows.

Quilt Top should measure 34 1/2" x 44 1/2".