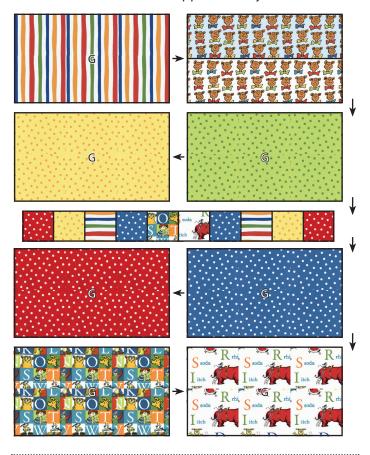

### **Quilt Top:**

Attach side inner borders using the Fabric B strips.

Attach top and bottom inner borders using the Fabric C strips.

Assemble Side Outer Border as shown.
Pay close attention to fabric placement.
Side Outer Border Row should measure 4 ½" x 44 ½".
Make two.

Attach the side outer borders using the Side Outer Border Rows.

Quilt Top should measure 34 1/2" x 44 1/2".

#### **Quilt Back:**

Assemble two different Fabric E rectangles. Fabric E Unit should measure 12" x 20".

Make one.

Assemble Middle Backing Unit as shown. You will not use all the Fabric F squares. Middle Backing Unit should measure 4  $\frac{1}{2}$ " x 40  $\frac{1}{2}$ ". Make one.

Assemble Quilt Back as shown.

Quilt Back should measure approximately 39 1/2" x 50 1/2".