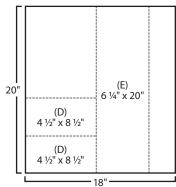

Fat Quarter cutting diagram for Fabrics D & E.

\*\* Fat Quarter cutting diagram for Fabrics F & G.

Use 1/4" seams and press as arrows indicate throughout.