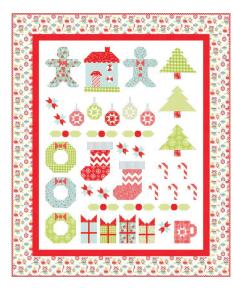

## Peppermint lane Block of the Month

The Peppermint Lane quilt gets us giddy for certain beloved Christmas traditions! Hanging stockings, stringing lights, baking cookies, trimming the tree and more are celebrated with pretty picture blocks in this 12-month 67  $\frac{1}{2}$ " x 81  $\frac{1}{2}$ " quilt.

With full-color illustrations and clear instructions, this book is great for classes, retreats and casual sew-ins with friends. So cuddle up with a cup of cocoa and get ready for the happiest Christmas quilt ever! Plus, enjoy a beautiful bonus quilt that you can keep out even after winter has gone, included free in the book.

## Peppermint lane Block of the Month