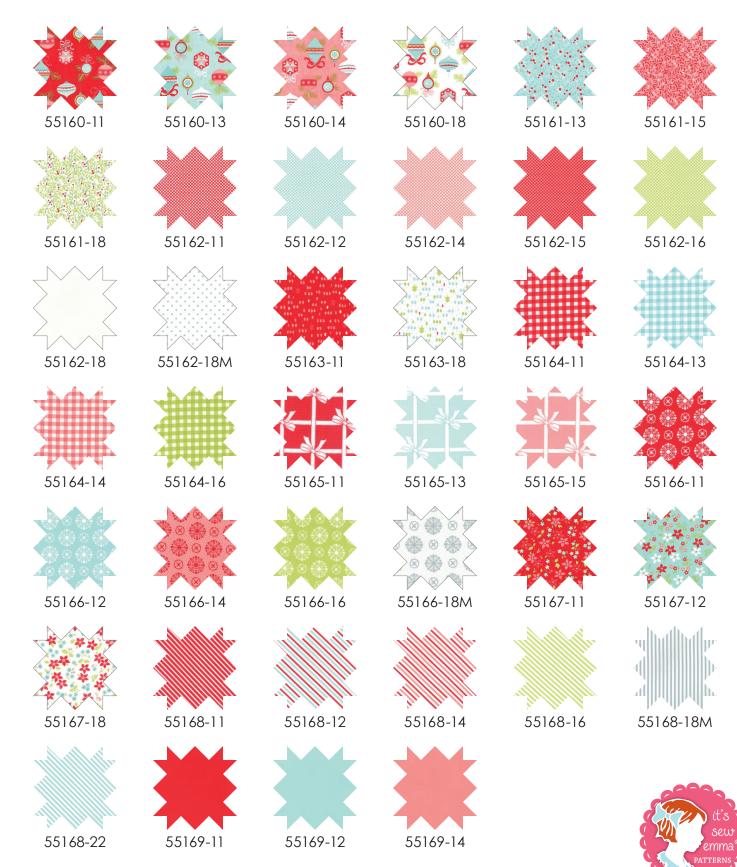

## COMPLETE FABRIC REQUIREMENTS

|                                                                               | SKU       | Description            | 1 Kit       | 10 Kits    |
|-------------------------------------------------------------------------------|-----------|------------------------|-------------|------------|
|                                                                               | 55160-18  | Outer Border           | 3 ¼ yards   | 31 ¼ yards |
|                                                                               | 55161-13  | Blocks                 | ³∕₃ yard    | 3 ¾ yards  |
|                                                                               | 55161-15  | Blocks                 | 1/4 yard    | 2 ½ yards  |
| g kits                                                                        | 55161-18  | Blocks                 | 1⁄4 yard    | 2 ½ yards  |
| uttinç                                                                        | 55162-12  | Blocks                 | 1/2 yard    | 5 yards    |
| ore ci                                                                        | 55162-15  | Blocks                 | ³∕₃ yard    | 3 ¾ yards  |
| <sup>t</sup> ed book befo                                                     | 55162-16  | Blocks                 | ⅓ yard      | 3 ¼ yards  |
|                                                                               | 55162-18  | Blocks & Inner Border  | 4 ²⁄₃ yards | 46 ⅔ yards |
|                                                                               | 55162-18M | Blocks                 | ¹⁄₃ yard    | 3 ¼ yards  |
| print                                                                         | 55163-11  | Blocks                 | 1/2 yard    | 5 yards    |
| Yardage provided may change. Please consult printed book before cutting kits. | 55163-18  | Blocks                 | 1⁄4 yard    | 2 ½ yards  |
|                                                                               | 55164-16  | Blocks                 | ½ yard      | 5 yards    |
|                                                                               | 55166-11  | Blocks                 | 1⁄4 yard    | 2 ½ yards  |
|                                                                               | 55166-14  | Blocks                 | 1⁄4 yard    | 2 ½ yards  |
|                                                                               | 55166-16  | Blocks                 | ¾ yard      | 3 ¾ yards  |
| ay c                                                                          | 55167-11  | Blocks                 | ¹⁄₅ yard    | 1 ¼ yards  |
| ed m                                                                          | 55167-12  | Blocks                 | ¹⁄₃ yard    | 3 ¼ yards  |
| ovide                                                                         | 55168-11  | Blocks & Binding       | % yard      | 8 ¾ yards  |
| le pr                                                                         | 55168-14  | Blocks                 | ¹⁄₅ yard    | 1 ¼ yards  |
| rdag                                                                          | 55168-18M | Blocks                 | 1⁄4 yard    | 2 ½ yards  |
| Ya                                                                            | 55169-11  | Blocks & Middle Border | % yard      | 8 ¾ yards  |
|                                                                               | 55167-18  | Backing                | 5 ¼ yards   | 52 ½ yards |

## Our book features Bonnie & Camille's Vintage Holiday collection with Moda Fabrics.

IT'S SEW EMMA · WWW.ITSSEWEMMA.COM · I-866-826-2069