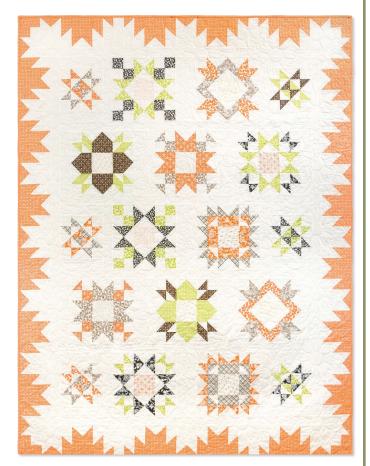

### Harvest Among the Stars Again version:

| SKU                                                   | Description | 1 BOM       | 10 BOM8     |
|-------------------------------------------------------|-------------|-------------|-------------|
| 20420-12                                              | Blocks      | Fat Quarter | 2 ½ yards   |
| 20420-16                                              | Blocks      | Fat Quarter | 2 ½ yards   |
| 20420-17                                              | Blocks      | Fat Quarter | 2 ½ yards   |
| 20421-14                                              | Blocks      | Fat Quarter | 2 ½ yards   |
| 20421-17                                              | Blocks      | Fat Quarter | 2 ½ yards   |
| 20422-12                                              | Blocks      | Fat Quarter | 2 ½ yards   |
| 20422-14                                              | Blocks      | Fat Quarter | 2 ½ yards   |
| 20422-16                                              | Blocks      | Fat Quarter | 2 ½ yards   |
| 20423-12                                              | Blocks      | Fat Quarter | 2½ yards    |
| 20423-17                                              | Blocks      | Fat Quarter | 2 ½ yards   |
| 20423-21                                              | Blocks      | 10" × 15"   | 1 1/8 yards |
| 20424-26                                              | Blocks      | Fat Quarter | 2 ½ yards   |
| 20426-12                                              | Border      | 2 ¼ yards   | 22 ½ yards  |
| 20426-14                                              | Blocks      | Fat Quarter | 2 ½ yards   |
| 20427-21                                              | Background  | 5 % yards   | 58 ¾ yards  |
| 20427-24                                              | Blocks      | 10" × 15"   | 1 1/8 yards |
| 20427-26                                              | Blocks      | 10" x 15"   | 1 1/8 yards |
| 20427-27                                              | Blocks      | 10" × 15"   | 1 1/8 yards |
| 20428-11                                              | Blocks      | 10" x 15"   | 1 1/8 yards |
| 20428-26                                              | Blocks      | 10" × 15"   | 1 1/8 yards |
| 20420-22                                              | Backing     | 5 ¼ yards   | 52 ½ yards  |
| Optional: 2" Half Square<br>Triangle Paper (#H200) by |             | 1 roll      | 10 rolls    |

List below includes fabric requirements to make the entire quilt. If you purchase the background yardage as one piece instead of monthly, you will need less yardage.

Harvest Among the Stars Quilt features the Pumpkins & Blossoms fabric collection by Fig Tree Quilts for Moda Fabrics.