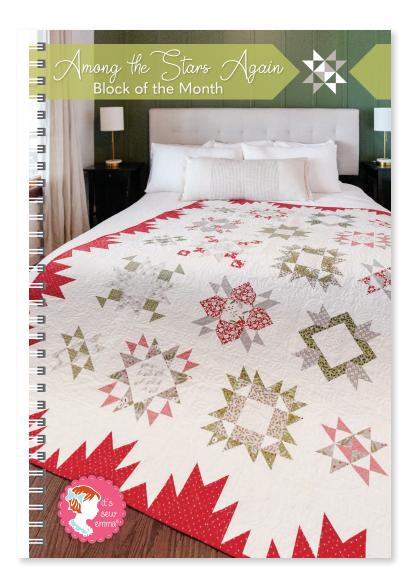

### Among the Stars Again Book

Come along for a new journey visiting some old familiar friends! Among the Stars Again combines old blocks from the original Among the Stars quilt book with fresh new stars in a brand new setting. With zesty new colorways to sample, you will fall in love with this bright spin on a beloved classic!

List below includes fabric requirements to make the entire quilt. If you purchase the background yardage as one piece instead of monthly, you will need less yardage.

Christmas Among the Stars Quilt features the Christmas Morning fabric collection by Lella Boutique for Moda Fabrics.