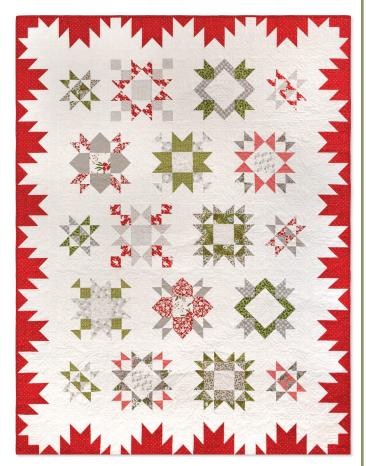

List below includes fabric requirements to make the entire quilt. If you purchase the background yardage as one piece instead of monthly, you will need less yardage.

Christmas Among the Stars Quilt features the Christmas Morning fabric collection by Lella Boutique for Moda Fabrics.